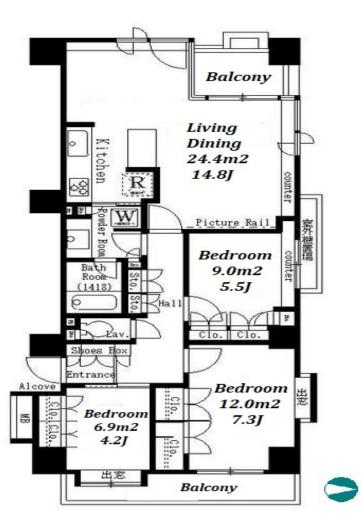

Website: www.houserep-tokyo.com

| Lease Conditions      |                                                                                                                                                                                                                                                                                                   |  |  |
|-----------------------|---------------------------------------------------------------------------------------------------------------------------------------------------------------------------------------------------------------------------------------------------------------------------------------------------|--|--|
| LAYOUT                | 3 BR                                                                                                                                                                                                                                                                                              |  |  |
| SIZE                  | 81.57 m <sup>2</sup> /878.01 ft <sup>2</sup>                                                                                                                                                                                                                                                      |  |  |
| RENT                  | JPY 379,000 / month                                                                                                                                                                                                                                                                               |  |  |
| <b>Management Fee</b> | -                                                                                                                                                                                                                                                                                                 |  |  |
| Deposit               | 2 months Key Money -                                                                                                                                                                                                                                                                              |  |  |
| Lease Term            | Standard lease for 24 months                                                                                                                                                                                                                                                                      |  |  |
| Available             | Now                                                                                                                                                                                                                                                                                               |  |  |
| Renewal Fee           | 1 month                                                                                                                                                                                                                                                                                           |  |  |
| Agent Fee             | 1 month + tax                                                                                                                                                                                                                                                                                     |  |  |
| Other Info            | Key Replacement Fee : JPY15,000 Tax not included / Guarantor Company : TBC / No Key Money / Auto lock / Air-Con / Separated Toilet / Balcony / Internet Included / Penalty Fee for Early Cancellation / Musical Instrument Negotiable / Flooring / IH Stoves / Dishwasher / Oven / Bathroom dryer |  |  |
| Building Information  |                                                                                                                                                                                                                                                                                                   |  |  |
|                       | Farthanaka                                                                                                                                                                                                                                                                                        |  |  |