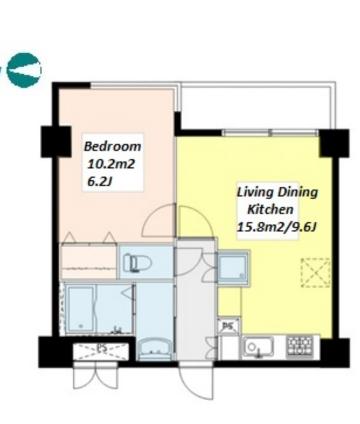

Transaction Type : Intermediate Agent Fee : 1 month + tax

Website : www.houserep-tokyo.com

| Lease Conditions              |                                                                                                                                     |                          |     |  |  |  |  |
|-------------------------------|-------------------------------------------------------------------------------------------------------------------------------------|--------------------------|-----|--|--|--|--|
| LAYOUT                        | 1 BR                                                                                                                                |                          |     |  |  |  |  |
| SIZE                          | 37.64 m <sup>2</sup> /405.15 ft <sup>2</sup>                                                                                        |                          |     |  |  |  |  |
| RENT                          | JPY 149,000 / month                                                                                                                 |                          |     |  |  |  |  |
| Management Fee                | -                                                                                                                                   |                          |     |  |  |  |  |
| Deposit                       | 2 months                                                                                                                            | Key Money                | -   |  |  |  |  |
| Lease Term                    | Fixed term lease for 36 months                                                                                                      |                          |     |  |  |  |  |
| Available                     | Now                                                                                                                                 |                          |     |  |  |  |  |
| Renewal Fee                   | -                                                                                                                                   |                          |     |  |  |  |  |
| Agent Fee                     | 1 month + tax                                                                                                                       |                          |     |  |  |  |  |
| Other Info                    | Depreciation : 1 month / No Key Money / Air<br>Separated Toilet / Balcony / Internet Included<br>Penalty Fee for Early Cancellation |                          |     |  |  |  |  |
| Building Information          |                                                                                                                                     |                          |     |  |  |  |  |
| Completion                    | Aug, 1990                                                                                                                           | Earthquake<br>Resistance | New |  |  |  |  |
| Structure                     | RC, 7 story                                                                                                                         |                          |     |  |  |  |  |
| Car Parking                   | -                                                                                                                                   |                          |     |  |  |  |  |
| <b>Bicycle Parking</b>        | for 1 space (Included)                                                                                                              |                          |     |  |  |  |  |
| Music<br>Instrument           | -                                                                                                                                   | Pet                      | N/A |  |  |  |  |
| Facilities                    | Motorcycle Parking (extra charge) / Delivery box /<br>Elevator                                                                      |                          |     |  |  |  |  |
| Remarks                       |                                                                                                                                     |                          |     |  |  |  |  |
| Renters Insuarance : Required |                                                                                                                                     |                          |     |  |  |  |  |