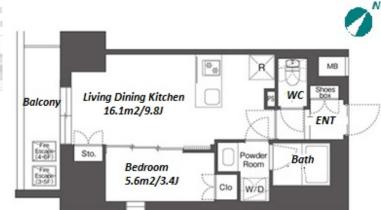

1BR **LAYOUT** 34.66 m<sup>2</sup>/373.07 ft<sup>2</sup> SIZE JPY 162,000 / month RENT Management Fee JPY12,000/month **Key Money Deposit** 2 months Standard lease for 24 months **Lease Term** Available Mid, Jun, 2024 Renewal Fee 1 month **Agent Fee** 1 month + taxKey Replacement Fee: JPY20,000 Tax not included / Guarantor Company: TBC / No Key Money / Auto lock / Air-Con / Separated Toilet / Other Info Balcony / Internet Included / Penalty Fee for Early Cancellation / CS/CATV / Flooring / Bathroom dryer **Building Information** 

Drop-off / Newly-built (~1 y/o)

Earthquake

\*The actual Layout & Size may differ slightly from this floor plans & pictures.

#301, 1-4-15, Hiroo, Shibuya-ku, Tokyo 150-0012, Japan +81 (0)3 6427 5860 inquiry@houserep-tokyo.com