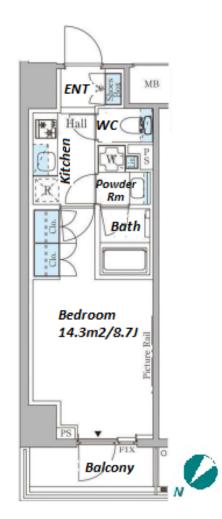

Website: www.houserep-tokyo.com

Remarks

Renters Insuarance : Required

| Lease Conditions      |                                                                                                                                                                                              |                          |         |
|-----------------------|----------------------------------------------------------------------------------------------------------------------------------------------------------------------------------------------|--------------------------|---------|
| LAYOUT                | Studio                                                                                                                                                                                       |                          |         |
| SIZE                  | 27.99 m <sup>2</sup> /301.28 ft <sup>2</sup>                                                                                                                                                 |                          |         |
| RENT                  | JPY 140,000 / month                                                                                                                                                                          |                          |         |
| <b>Management Fee</b> | JPY10,000/month                                                                                                                                                                              |                          |         |
| Deposit               | 2 months                                                                                                                                                                                     | Key Money                | 1 month |
| Lease Term            | Standard lease for 24 months                                                                                                                                                                 |                          |         |
| Available             | End, Jul, 2024                                                                                                                                                                               |                          |         |
| Renewal Fee           | 1 month                                                                                                                                                                                      |                          |         |
| Agent Fee             | 1 month + tax                                                                                                                                                                                |                          |         |
| Other Info            | Key Replacement Fee: JPY20,000 Tax not included / Guarantor Company: TBC / Auto lock / Air-Con / Separated Toilet / Balcony / Penalty Fee for Early Cancellation / Flooring / Bathroom dryer |                          |         |
| Building Information  |                                                                                                                                                                                              |                          |         |
| Completion            | Aug, 2019                                                                                                                                                                                    | Earthquake<br>Resistance | New     |
| Structure             | RC, 12 story                                                                                                                                                                                 |                          |         |
| Car Parking           | N/A                                                                                                                                                                                          |                          |         |
| Bicycle Parking       | for 1 space ( Included )                                                                                                                                                                     |                          |         |
| Music<br>Instrument   | -                                                                                                                                                                                            | Pet                      | -       |
| Facilities            | Motorcycle Parking (TBC) / Delivery box /<br>Elevator                                                                                                                                        |                          |         |