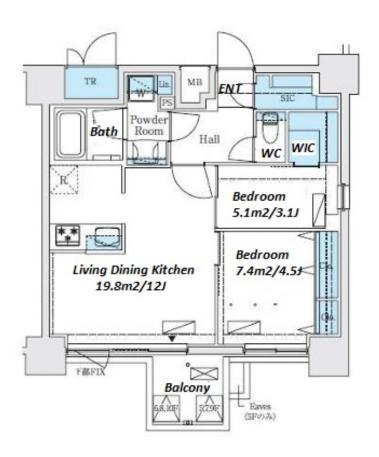

Address 2-18-5, Shinohashi, Koto-Ku, Tokyo

Transaction Type: Intermediate Agent Fee: 1 month + tax

Website: www.houserep-tokyo.com

| Lease Conditions      |                                                                                                                                                                                                                               |                          |         |
|-----------------------|-------------------------------------------------------------------------------------------------------------------------------------------------------------------------------------------------------------------------------|--------------------------|---------|
| LAYOUT                | 2 BR                                                                                                                                                                                                                          |                          |         |
| SIZE                  | 50.77 m <sup>2</sup> /546.48 ft <sup>2</sup>                                                                                                                                                                                  |                          |         |
| RENT                  | JPY 225,000 / month                                                                                                                                                                                                           |                          |         |
| <b>Management Fee</b> | JPY15,000/month                                                                                                                                                                                                               |                          |         |
| Deposit               | 2 months                                                                                                                                                                                                                      | Key Money                | -       |
| Lease Term            | Standard lease for 24 months                                                                                                                                                                                                  |                          |         |
| Available             | Now                                                                                                                                                                                                                           |                          |         |
| Renewal Fee           | 1 month                                                                                                                                                                                                                       |                          |         |
| Agent Fee             | 1 month + tax                                                                                                                                                                                                                 |                          |         |
| Other Info            | Key Replacement Fee : JPY20,000 Tax not included / Guarantor Company : TBC / No Key Money / Auto lock / Air-Con / Separated Toilet / Balcony / Penalty Fee for Early Cancellation / CS/CATV / Flooring / Bathroom dryer / WIC |                          |         |
| Building Information  |                                                                                                                                                                                                                               |                          |         |
| Completion            | Mar, 2023                                                                                                                                                                                                                     | Earthquake<br>Resistance | New     |
| Structure             | RC, 10 story                                                                                                                                                                                                                  |                          |         |
| Car Parking           | -                                                                                                                                                                                                                             |                          |         |
| Bicycle Parking       | -                                                                                                                                                                                                                             |                          |         |
| Music<br>Instrument   | -                                                                                                                                                                                                                             | Pet                      | Allowed |