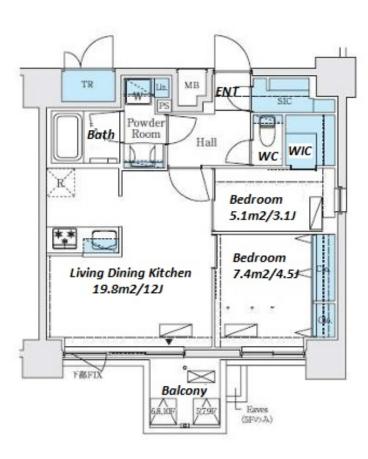

Transaction Type : Intermediate Agent Fee: 1 month + tax

Website : www.houserep-tokyo.com

2 BR LAYOUT 50.77 m<sup>2</sup>/546.48 ft<sup>2</sup> SIZE RENT JPY 224,000 / month Management Fee JPY15,000/month Key Money Deposit 2 months Lease Term Standard lease for 24 months Available Now **Renewal Fee** 1 month 1 month + tax**Agent Fee** Key Replacement Fee : JPY20,000 Tax not included / Guarantor Company : TBC / No Key **Other Info** Money / Auto lock / Air-Con / Separated Toilet / Balcony / Penalty Fee for Early Cancellation / CS/CATV / Flooring / Bathroom dryer / WIC