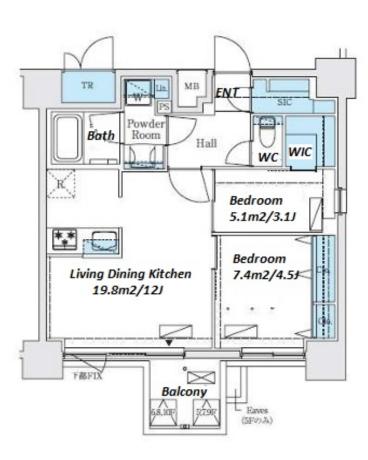

Transaction Type : Intermediate Agent Fee : 1 month + tax

Website : www.houserep-tokyo.com

LAYOUT 2 BR 50.77 m<sup>2</sup>/546.48 ft<sup>2</sup> SIZE RENT JPY 222,000 / month Management Fee JPY15,000/month Key Money Deposit 2 months Standard lease for 24 months Lease Term Available Mid, Jun, 2024 **Renewal Fee** 1 month 1 month + tax**Agent Fee** Key Replacement Fee : JPY20,000 Tax not included / Guarantor Company : TBC / No Key **Other Info** Money / Auto lock / Air-Con / Separated Toilet / Balcony / Penalty Fee for Early Cancellation /

CS/CATV / Flooring / Bathroom dryer / WIC

Renters Insuarance : Required / Pet:additional deposit ( 1 month ) / Pet : a small dog or a cat