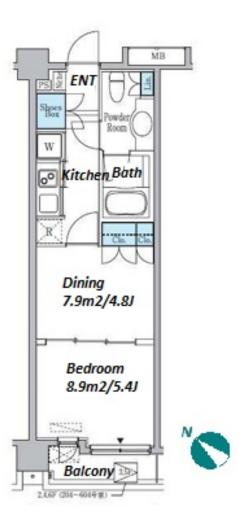

Transaction Type: Intermediate Agent Fee: 1 month + tax

Website: www.houserep-tokyo.com

| Lease Conditions      |                                                                                                                                                                                                                                   |                          |         |
|-----------------------|-----------------------------------------------------------------------------------------------------------------------------------------------------------------------------------------------------------------------------------|--------------------------|---------|
| LAYOUT                | 1 BR                                                                                                                                                                                                                              |                          |         |
| SIZE                  | 31.42 m <sup>2</sup> /338.2 ft <sup>2</sup>                                                                                                                                                                                       |                          |         |
| RENT                  | JPY 195,000 / month                                                                                                                                                                                                               |                          |         |
| <b>Management Fee</b> | JPY10,000/month                                                                                                                                                                                                                   |                          |         |
| Deposit               | 2 months                                                                                                                                                                                                                          | Key Money                | -       |
| Lease Term            | Standard lease for 24 months                                                                                                                                                                                                      |                          |         |
| Available             | Now                                                                                                                                                                                                                               |                          |         |
| Renewal Fee           | 1 month                                                                                                                                                                                                                           |                          |         |
| Agent Fee             | 1 month + tax                                                                                                                                                                                                                     |                          |         |
| Other Info            | Key Replacement Fee: JPY20,000 Tax not included / Guarantor Company: TBC / No Key Money / Free rent / Auto lock / Air-Con / Separated Toilet / Balcony / Penalty Fee for Early Cancellation / CS/CATV / Flooring / Bathroom dryer |                          |         |
| Building Information  |                                                                                                                                                                                                                                   |                          |         |
| Completion            | Nov, 2003                                                                                                                                                                                                                         | Earthquake<br>Resistance | New     |
| Structure             | SRC, 10 story                                                                                                                                                                                                                     |                          |         |
| Car Parking           | TBC                                                                                                                                                                                                                               |                          |         |
| Bicycle Parking       | JPY200 + tax / month                                                                                                                                                                                                              |                          |         |
| Music<br>Instrument   | -                                                                                                                                                                                                                                 | Pet                      | Allowed |
| Facilities            | Motorcycle Parking (TBC) / Within 20 min to<br>Roppongi by train / Near Large Parks / Delivery<br>box / Elevator / Security                                                                                                       |                          |         |