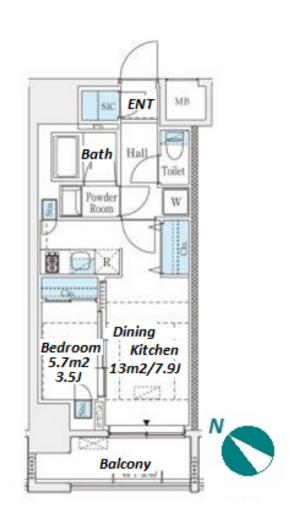

Unit No. TYPE

Apt.

703

Access

 $Shibuya\ {\tt Station}\ {\tt on}\ JR\ Yamanote\ {\tt Line}\ (11\ {\tt min})$ Ebisu Station on JR Yamanote Line (12 min)

\*The actual Layout & Size may differ slightly from this floor plans & pictures.

| Lease Conditions      |                                                                                                                                                                                                                                                         |                          |     |
|-----------------------|---------------------------------------------------------------------------------------------------------------------------------------------------------------------------------------------------------------------------------------------------------|--------------------------|-----|
| LAYOUT                | 1 BR                                                                                                                                                                                                                                                    |                          |     |
| SIZE                  | 33.7 m <sup>2</sup> /362.74 ft <sup>2</sup>                                                                                                                                                                                                             |                          |     |
| RENT                  | JPY 179,000 / month                                                                                                                                                                                                                                     |                          |     |
| <b>Management Fee</b> | JPY12,000/month                                                                                                                                                                                                                                         |                          |     |
| Deposit               | 2 months                                                                                                                                                                                                                                                | <b>Key Money</b>         | -   |
| Lease Term            | Standard lease for 24 months                                                                                                                                                                                                                            |                          |     |
| Available             | End, May, 2024                                                                                                                                                                                                                                          |                          |     |
| Renewal Fee           | 1 month                                                                                                                                                                                                                                                 |                          |     |
| Agent Fee             | 1 month + tax                                                                                                                                                                                                                                           |                          |     |
| Other Info            | Key Replacement Fee: JPY20,000 Tax not included / Guarantor Company: TBC / No Key Money / Auto lock / Air-Con / Separated Toilet / Balcony / Penalty Fee for Early Cancellation / Musical Instrument Negotiable / Flooring / IH Stoves / Bathroom dryer |                          |     |
| Building Information  |                                                                                                                                                                                                                                                         |                          |     |
| Completion            | May, 2017                                                                                                                                                                                                                                               | Earthquake<br>Resistance | New |
| Structure             | RC, 15 story                                                                                                                                                                                                                                            |                          |     |
| Car Parking           | -                                                                                                                                                                                                                                                       |                          |     |
| Bicycle Parking       | for 1 space ( Included )                                                                                                                                                                                                                                |                          |     |
| Music<br>Instrument   | Negotiable                                                                                                                                                                                                                                              | Pet                      | -   |
| Facilities            | Motorcycle Parking (TBC) / Janitor / Delivery box / Elevator / Newly-built (~7 y/o)                                                                                                                                                                     |                          |     |
|                       |                                                                                                                                                                                                                                                         |                          |     |