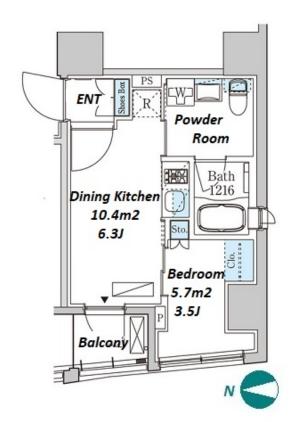

 $\label{eq:Transaction} Type: Intermediate \\ Agent Fee: 1 month + tax$ 

Website: www.houserep-tokyo.com

| Lease Conditions     |                                                                                                                                                                                                                                                                                         |             |  |  |
|----------------------|-----------------------------------------------------------------------------------------------------------------------------------------------------------------------------------------------------------------------------------------------------------------------------------------|-------------|--|--|
| LAYOUT               | 1 BR                                                                                                                                                                                                                                                                                    |             |  |  |
| SIZE                 | 25.49 m <sup>2</sup> /274.37 ft <sup>2</sup>                                                                                                                                                                                                                                            |             |  |  |
| RENT                 | JPY 149,000 / month                                                                                                                                                                                                                                                                     |             |  |  |
| Management Fee       | JPY15,000/month                                                                                                                                                                                                                                                                         |             |  |  |
| Deposit              | 2 months                                                                                                                                                                                                                                                                                | Key Money - |  |  |
| Lease Term           | Standard lease for 24 months                                                                                                                                                                                                                                                            |             |  |  |
| Available            | Mid, Jun, 2024                                                                                                                                                                                                                                                                          |             |  |  |
| Renewal Fee          | 1 month                                                                                                                                                                                                                                                                                 |             |  |  |
| Agent Fee            | 1 month + tax                                                                                                                                                                                                                                                                           |             |  |  |
| Other Info           | Key Replacement Fee: JPY15,000 Tax not included / Guarantor Company: TBC / No Key Money / Auto lock / Air-Con / Separated Toilet / Balcony / Internet Included / Penalty Fee for Early Cancellation / Musical Instrument Negotiable / CS/CATV / Flooring / Bathroom dryer / Corner Unit |             |  |  |
| Building Information |                                                                                                                                                                                                                                                                                         |             |  |  |