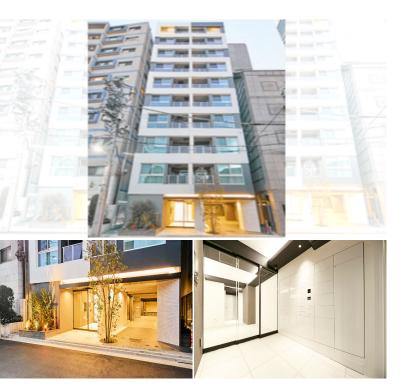

FOR RENT Property ID No. :153813 HOUSEREP TOKYO INC. Website : www.houserep-tokyo.com

Property Name THE LIONS FORSIA HACCHOBORI

Unit No. TYPE
402 Apt.

Hacchoubori Station on JR Keiyo Line (5 min) Hacchoubori Station on Hibiya Line (6 min) Shinntomichou Station on Yurakucho Line (9 min)

| Completion          | Dec, 2023                                                                      | Earthquake<br>Resistance | New     |  |
|---------------------|--------------------------------------------------------------------------------|--------------------------|---------|--|
| Structure           | RC, 10 story                                                                   |                          |         |  |
| Car Parking         | -                                                                              |                          |         |  |
| Bicycle Parking     | TBC                                                                            |                          |         |  |
| Music<br>Instrument | Negotiable                                                                     | Pet                      | Allowed |  |
| Facilities          | Janitor / Delivery box / Elevator / Close to Station /<br>Newly-built (~1 y/o) |                          |         |  |