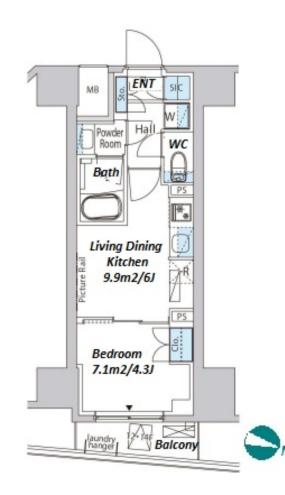

| Lease Conditions     |                                                                                                                                                                                                                                   |                          |     |
|----------------------|-----------------------------------------------------------------------------------------------------------------------------------------------------------------------------------------------------------------------------------|--------------------------|-----|
| LAYOUT               | 1 BR                                                                                                                                                                                                                              |                          |     |
| SIZE                 | 27.03 m <sup>2</sup> /290.94 ft <sup>2</sup>                                                                                                                                                                                      |                          |     |
| RENT                 | JPY 137,000 / month                                                                                                                                                                                                               |                          |     |
| Management Fee       | JPY15,000/month                                                                                                                                                                                                                   |                          |     |
| Deposit              | 2 months                                                                                                                                                                                                                          | Key Money                | -   |
| Lease Term           | Standard lease for 24 months                                                                                                                                                                                                      |                          |     |
| Available            | Mid, Jul, 2024                                                                                                                                                                                                                    |                          |     |
| Renewal Fee          | 1 month                                                                                                                                                                                                                           |                          |     |
| Agent Fee            | 1 month + tax                                                                                                                                                                                                                     |                          |     |
| Other Info           | Key Replacement Fee : JPY20,000 Tax not included / Guarantor Company : TBC / No Key Money / Auto lock / Air-Con / Separated Toilet / Balcony / Internet Included / Penalty Fee for Early Cancellation / Flooring / Bathroom dryer |                          |     |
| Building Information |                                                                                                                                                                                                                                   |                          |     |
| Completion           | Aug, 2022                                                                                                                                                                                                                         | Earthquake<br>Resistance | New |
| Structure            | RC, 15 story                                                                                                                                                                                                                      |                          |     |
| Car Parking          | TBC                                                                                                                                                                                                                               |                          |     |
| Bicycle Parking      | for 1 space ( Included )                                                                                                                                                                                                          |                          |     |
| Music<br>Instrument  | -                                                                                                                                                                                                                                 | Pet                      | -   |
| Facilities           | Within 20 min to Tokyo station by car / Janitor / Delivery box / Elevator / Close to Station / 24h Garbage Drop-off / High-rise / Newly-built (~7 y/o) / Newly-built (~1 y/o)                                                     |                          |     |