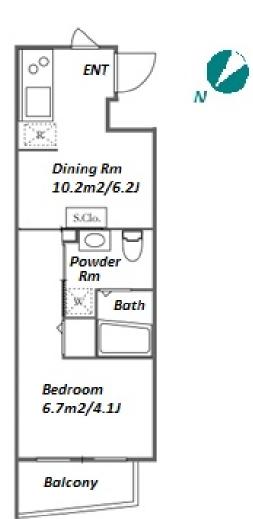

| SHOSHI Line (17 mm)   |                                                                                                                                                                                                                                         |                          |     |
|-----------------------|-----------------------------------------------------------------------------------------------------------------------------------------------------------------------------------------------------------------------------------------|--------------------------|-----|
| Lease Conditions      |                                                                                                                                                                                                                                         |                          |     |
| LAYOUT                | 1 BR                                                                                                                                                                                                                                    |                          |     |
| SIZE                  | 25.79 m <sup>2</sup> /277.6 ft <sup>2</sup>                                                                                                                                                                                             |                          |     |
| RENT                  | JPY 108,000 / month                                                                                                                                                                                                                     |                          |     |
| <b>Management Fee</b> | JPY9,000/month                                                                                                                                                                                                                          |                          |     |
| Deposit               | 2 months                                                                                                                                                                                                                                | Key Money                | -   |
| Lease Term            | Standard lease for 24 months                                                                                                                                                                                                            |                          |     |
| Available             | Now                                                                                                                                                                                                                                     |                          |     |
| Renewal Fee           | 1 month                                                                                                                                                                                                                                 |                          |     |
| Agent Fee             | 1 month + tax                                                                                                                                                                                                                           |                          |     |
| Other Info            | Key Replacement Fee : JPY18,000 Tax not included / Guarantor Company : TBC / No Key Money / Auto lock / Air-Con / Separated Toilet / Internet (Extra Charge) / Penalty Fee for Early Cancellation / CS/CATV / Flooring / Bathroom dryer |                          |     |
| Building Information  |                                                                                                                                                                                                                                         |                          |     |
| Completion            | May, 2006                                                                                                                                                                                                                               | Earthquake<br>Resistance | New |
| Structure             | RC, 6 story                                                                                                                                                                                                                             |                          |     |
| Car Parking           | TBC                                                                                                                                                                                                                                     |                          |     |
| Bicycle Parking       | ( Included )                                                                                                                                                                                                                            |                          |     |
| Music<br>Instrument   | -                                                                                                                                                                                                                                       | Pet                      |     |