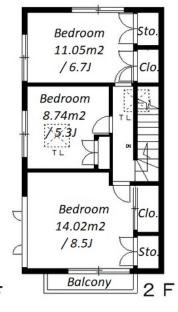

Website: www.houserep-tokyo.com

| Lease Conditions      |                                                                                                                                                                                           |                          |         |
|-----------------------|-------------------------------------------------------------------------------------------------------------------------------------------------------------------------------------------|--------------------------|---------|
| LAYOUT                | 3 BR                                                                                                                                                                                      |                          |         |
| SIZE                  | 95.64 m²/1029.46 ft²                                                                                                                                                                      |                          |         |
| RENT                  | JPY 280,000 / month                                                                                                                                                                       |                          |         |
| <b>Management Fee</b> | -                                                                                                                                                                                         |                          |         |
| Deposit               | 1 month                                                                                                                                                                                   | Key Money                | 1 month |
| Lease Term            | Standard lease for 24 months                                                                                                                                                              |                          |         |
| Available             | Mid, May, 2024                                                                                                                                                                            |                          |         |
| Renewal Fee           | 1 month                                                                                                                                                                                   |                          |         |
| Agent Fee             | 1 month + tax                                                                                                                                                                             |                          |         |
| Other Info            | Key Replacement Fee : JPY20,000 Tax not included / Guarantor Company : TBC / Renovated / Air-Con / Separated Toilet / Balcony / Musical Instrument Negotiable / Garden/Terrace / Flooring |                          |         |
| Building Information  |                                                                                                                                                                                           |                          |         |
| Completion            | Apr, 1990                                                                                                                                                                                 | Earthquake<br>Resistance | New     |
| Structure             | Wooden, 2 story                                                                                                                                                                           |                          |         |
| Car Parking           | for 1 space JPY33,000/ month                                                                                                                                                              |                          |         |
| Bicycle Parking       | ( Included )                                                                                                                                                                              |                          |         |
| Music<br>Instrument   | Negotiable                                                                                                                                                                                | Pet                      | N/A     |
| Facilities            | Near Large Parks                                                                                                                                                                          |                          |         |