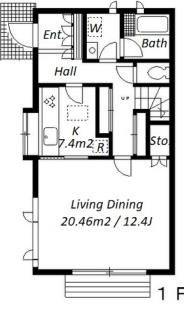

Website: www.houserep-tokyo.com

| Lease Conditions      |                                                                                                                                                                                           |                          |         |
|-----------------------|-------------------------------------------------------------------------------------------------------------------------------------------------------------------------------------------|--------------------------|---------|
| LAYOUT                | 3 BR                                                                                                                                                                                      |                          |         |
| SIZE                  | 95.64 m²/1029.46 ft²                                                                                                                                                                      |                          |         |
| RENT                  | JPY 280,000 / month                                                                                                                                                                       |                          |         |
| <b>Management Fee</b> | -                                                                                                                                                                                         |                          |         |
| Deposit               | 1 month                                                                                                                                                                                   | Key Money                | 1 month |
| Lease Term            | Standard lease for 24 months                                                                                                                                                              |                          |         |
| Available             | Mid, May, 2024                                                                                                                                                                            |                          |         |
| Renewal Fee           | 1 month                                                                                                                                                                                   |                          |         |
| Agent Fee             | 1 month + tax                                                                                                                                                                             |                          |         |
| Other Info            | Key Replacement Fee : JPY20,000 Tax not included / Guarantor Company : TBC / Renovated / Air-Con / Separated Toilet / Balcony / Musical Instrument Negotiable / Garden/Terrace / Flooring |                          |         |
| Building Information  |                                                                                                                                                                                           |                          |         |
| Completion            | Apr, 1990                                                                                                                                                                                 | Earthquake<br>Resistance | New     |
| Structure             | Wooden, 2 story                                                                                                                                                                           |                          |         |
| Car Parking           | for 1 space JPY33,000/ month                                                                                                                                                              |                          |         |
| Bicycle Parking       | ( Included )                                                                                                                                                                              |                          |         |
| Music<br>Instrument   | Negotiable                                                                                                                                                                                | Pet                      | N/A     |
| Facilities            | Near Large Parks                                                                                                                                                                          |                          |         |