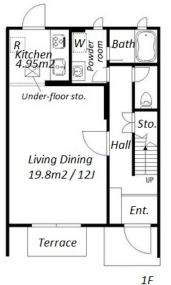

 $\label{eq:Transaction} Type: Intermediate \\ Agent Fee: 1 month + tax$ 

Website: www.houserep-tokyo.com

Renters Insuarance: Required

| Lease Conditions     |                                                                                                                                                                                           |                          |         |
|----------------------|-------------------------------------------------------------------------------------------------------------------------------------------------------------------------------------------|--------------------------|---------|
| LAYOUT               | 3 BR                                                                                                                                                                                      |                          |         |
| SIZE                 | 84.46 m <sup>2</sup> /909.11 ft <sup>2</sup> JPY 260,000 / month                                                                                                                          |                          |         |
| RENT                 |                                                                                                                                                                                           |                          |         |
| Management Fee -     |                                                                                                                                                                                           |                          |         |
| Deposit              | 1 month                                                                                                                                                                                   | Key Money                | 1 month |
| Lease Term           | Standard lease for 24 months                                                                                                                                                              |                          |         |
| Available            | Now                                                                                                                                                                                       |                          |         |
| Renewal Fee          | 1 month                                                                                                                                                                                   |                          |         |
| Agent Fee            | 1 month + tax                                                                                                                                                                             |                          |         |
| Other Info           | Key Replacement Fee : JPY25,000 Tax not included / Guarantor Company : TBC / Air-Con / Separated Toilet / Balcony / Musical Instrument Negotiable / Garden/Terrace / Flooring / 2 Toilets |                          |         |
| Building Information |                                                                                                                                                                                           |                          |         |
| Completion           | Mar, 1994                                                                                                                                                                                 | Earthquake<br>Resistance | New     |
| Structure            | Wooden, 2 story  for 1 space ( Included )  for 1 space ( Included )                                                                                                                       |                          |         |
| Car Parking          |                                                                                                                                                                                           |                          |         |
| Bicycle Parking      |                                                                                                                                                                                           |                          |         |
| Music<br>Instrument  | Negotiable                                                                                                                                                                                | Pet                      | N/A     |
| Facilities           | House / Near Large Parks                                                                                                                                                                  |                          |         |
| Remarks              |                                                                                                                                                                                           |                          |         |