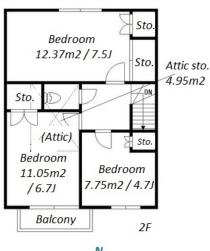

 $\label{eq:Transaction} Type: Intermediate \\ Agent Fee: 1 month + tax$ 

Website: www.houserep-tokyo.com

Renters Insuarance: Required

| Lease Conditions     |                                                                                                                                                                                           |                          |         |
|----------------------|-------------------------------------------------------------------------------------------------------------------------------------------------------------------------------------------|--------------------------|---------|
| LAYOUT               | 3 BR                                                                                                                                                                                      |                          |         |
| SIZE                 | 84.46 m <sup>2</sup> /909.11 ft <sup>2</sup> JPY 260,000 / month                                                                                                                          |                          |         |
| RENT                 |                                                                                                                                                                                           |                          |         |
| Management Fee -     |                                                                                                                                                                                           |                          |         |
| Deposit              | 1 month                                                                                                                                                                                   | Key Money                | 1 month |
| Lease Term           | Standard lease for 24 months                                                                                                                                                              |                          |         |
| Available            | Now                                                                                                                                                                                       |                          |         |
| Renewal Fee          | 1 month                                                                                                                                                                                   |                          |         |
| Agent Fee            | 1 month + tax                                                                                                                                                                             |                          |         |
| Other Info           | Key Replacement Fee : JPY25,000 Tax not included / Guarantor Company : TBC / Air-Con / Separated Toilet / Balcony / Musical Instrument Negotiable / Garden/Terrace / Flooring / 2 Toilets |                          |         |
| Building Information |                                                                                                                                                                                           |                          |         |
| Completion           | Mar, 1994                                                                                                                                                                                 | Earthquake<br>Resistance | New     |
| Structure            | Wooden, 2 story  for 1 space ( Included )  for 1 space ( Included )                                                                                                                       |                          |         |
| Car Parking          |                                                                                                                                                                                           |                          |         |
| Bicycle Parking      |                                                                                                                                                                                           |                          |         |
| Music<br>Instrument  | Negotiable                                                                                                                                                                                | Pet                      | N/A     |
| Facilities           | House / Near Large Parks                                                                                                                                                                  |                          |         |
| Remarks              |                                                                                                                                                                                           |                          |         |