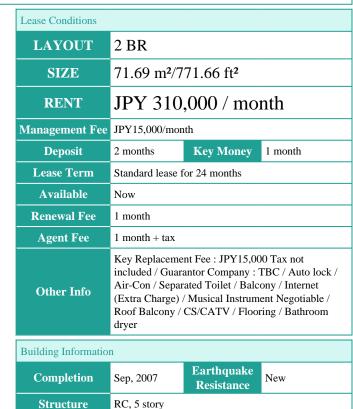

## Stylish Low Rised Apartment in Shirokane, near Hiroo / Ebisu

 $JPY30,000 \sim 40,000 + tax / month$ 

Elevator / Security / Low-rise

Pet

Motorcycle Parking (TBC) / Delivery box /

\*The actual Layout & Size may differ slightly from this floor plans & pictures

Remarks

**Car Parking** 

Instrument

**Facilities** 

Bicycle Parking TBC Music

Renters Insuarance: Required / Parking: 1 month deposit

Negotiable