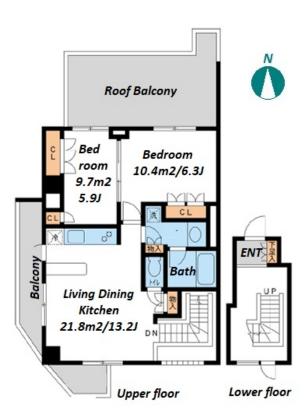

## Stylish Low Rised Apartment in Shirokane, near Hiroo / Ebisu

 $JPY30,000 \sim 40,000 + tax / month$ 

Elevator / Security / Low-rise

Pet

Motorcycle Parking (TBC) / Delivery box /

\*The actual Layout & Size may differ slightly from this floor plans & pictures