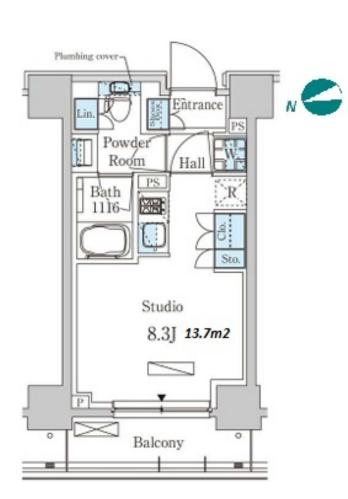

Transaction Type: Intermediate Agent Fee: 1 month + tax

Website: www.houserep-tokyo.com

| Lease Conditions      |                                                                                                                                                                                                                                                                   |
|-----------------------|-------------------------------------------------------------------------------------------------------------------------------------------------------------------------------------------------------------------------------------------------------------------|
| LAYOUT                | Studio                                                                                                                                                                                                                                                            |
| SIZE                  | 23.27 m <sup>2</sup> /250.47 ft <sup>2</sup>                                                                                                                                                                                                                      |
| RENT                  | JPY 107,000 / month                                                                                                                                                                                                                                               |
| <b>Management Fee</b> | JPY10,000/month                                                                                                                                                                                                                                                   |
| Deposit               | 1 month Key Money -                                                                                                                                                                                                                                               |
| Lease Term            | Standard lease for 24 months                                                                                                                                                                                                                                      |
| Available             | End, Apr, 2024                                                                                                                                                                                                                                                    |
| Renewal Fee           | 1 month                                                                                                                                                                                                                                                           |
| Agent Fee             | 1 month + tax                                                                                                                                                                                                                                                     |
| Other Info            | Key Replacement Fee: JPY25,000 Tax not included / Guarantor Company: TBC / No Key Money / Free rent / Auto lock / Air-Con / Separated Toilet / Balcony / Penalty Fee for Early Cancellation / Musical Instrument Negotiable / CS/CATV / Flooring / Bathroom dryer |
| Building Information  |                                                                                                                                                                                                                                                                   |
| Completion            | Nov, 2018 Earthquake Resistance New                                                                                                                                                                                                                               |
| Structure             | RC, 10 story                                                                                                                                                                                                                                                      |
| Car Parking           | N/A                                                                                                                                                                                                                                                               |
| Bicycle Parking       | TBC                                                                                                                                                                                                                                                               |
| Music<br>Instrument   | Negotiable Pet Allowed                                                                                                                                                                                                                                            |
| Facilities            | Motorcycle Parking (TBC) / Delivery box /<br>Elevator                                                                                                                                                                                                             |