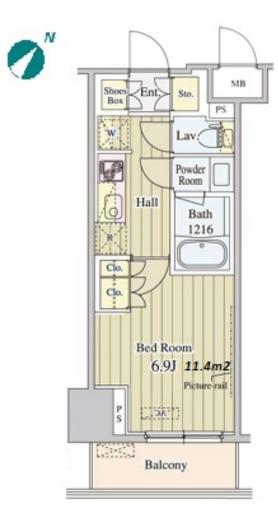

 $\label{eq:Transaction} Type: Intermediate \\ Agent Fee: 1 month + tax$ 

Website: www.houserep-tokyo.com

| Lease Conditions      |                                                                                                                                                                                                   |                          |         |
|-----------------------|---------------------------------------------------------------------------------------------------------------------------------------------------------------------------------------------------|--------------------------|---------|
| LAYOUT                | Studio                                                                                                                                                                                            |                          |         |
| SIZE                  | 25.23 m <sup>2</sup> /271.57 ft <sup>2</sup>                                                                                                                                                      |                          |         |
| RENT                  | JPY 103,000 / month                                                                                                                                                                               |                          |         |
| <b>Management Fee</b> | -                                                                                                                                                                                                 |                          |         |
| Deposit               | 2 months                                                                                                                                                                                          | Key Money                | 1 month |
| Lease Term            | Standard lease for 24 months                                                                                                                                                                      |                          |         |
| Available             | Mid, Jun, 2024                                                                                                                                                                                    |                          |         |
| Renewal Fee           | 1 month                                                                                                                                                                                           |                          |         |
| Agent Fee             | 1 month + tax                                                                                                                                                                                     |                          |         |
| Other Info            | Key Replacement Fee: JPY20,000 Tax not included / Guarantor Company: TBC / Auto lock / Air-Con / Separated Toilet / Balcony / Musical Instrument Negotiable / CS/CATV / Flooring / Bathroom dryer |                          |         |
| Building Information  |                                                                                                                                                                                                   |                          |         |
| Completion            | Jan, 2015                                                                                                                                                                                         | Earthquake<br>Resistance | New     |
| Structure             | RC, 10 story                                                                                                                                                                                      |                          |         |
| Car Parking           | JPY30,000 + tax / month                                                                                                                                                                           |                          |         |
| Bicycle Parking       | for 1 space ( Included )                                                                                                                                                                          |                          |         |
| Music<br>Instrument   | Negotiable                                                                                                                                                                                        | Pet                      | -       |
| Facilities            | Motorcycle Parking (TBC) / Near Large Parks / Janitor / Delivery box / Elevator                                                                                                                   |                          |         |