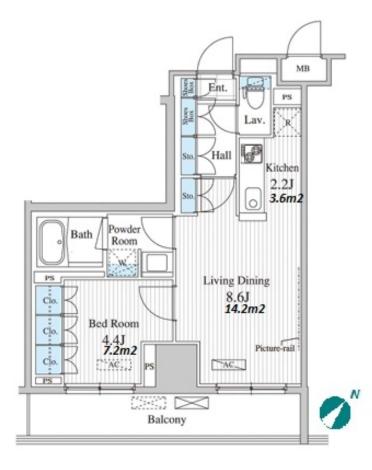

 $\label{eq:Transaction} Transaction \ Type: Intermediate \\ Agent \ Fee: 1 \ month + tax$ 

Website: www.houserep-tokyo.com

| Lease Conditions      |                                                                                                                                                                                                   |                          |         |
|-----------------------|---------------------------------------------------------------------------------------------------------------------------------------------------------------------------------------------------|--------------------------|---------|
| LAYOUT                | 1 BR                                                                                                                                                                                              |                          |         |
| SIZE                  | 39.85 m <sup>2</sup> /428.94 ft <sup>2</sup>                                                                                                                                                      |                          |         |
| RENT                  | JPY 158,000 / month                                                                                                                                                                               |                          |         |
| <b>Management Fee</b> | -                                                                                                                                                                                                 |                          |         |
| Deposit               | 2 months                                                                                                                                                                                          | Key Money                | 1 month |
| Lease Term            | Standard lease for 24 months                                                                                                                                                                      |                          |         |
| Available             | Mid, Jun, 2024                                                                                                                                                                                    |                          |         |
| Renewal Fee           | 1 month                                                                                                                                                                                           |                          |         |
| Agent Fee             | 1 month + tax                                                                                                                                                                                     |                          |         |
| Other Info            | Key Replacement Fee: JPY20,000 Tax not included / Guarantor Company: TBC / Auto lock / Air-Con / Separated Toilet / Balcony / Musical Instrument Negotiable / CS/CATV / Flooring / Bathroom dryer |                          |         |
| Building Information  |                                                                                                                                                                                                   |                          |         |
| Completion            | Jan, 2015                                                                                                                                                                                         | Earthquake<br>Resistance | New     |
| Structure             | RC, 10 story                                                                                                                                                                                      |                          |         |
| Car Parking           | JPY30,000 + tax / month                                                                                                                                                                           |                          |         |
| Bicycle Parking       | for 1 space ( Included )                                                                                                                                                                          |                          |         |
| Music<br>Instrument   | Negotiable                                                                                                                                                                                        | Pet                      | -       |
| Facilities            | Motorcycle Parking (TBC) / Near Large Parks /<br>Janitor / Delivery box / Elevator                                                                                                                |                          |         |