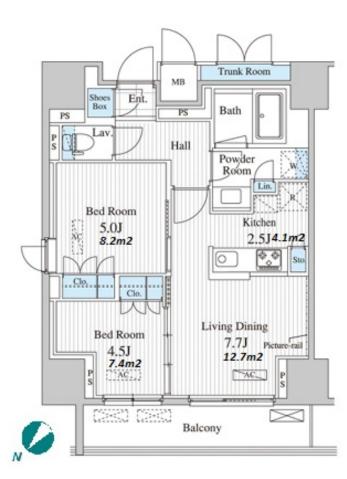

## \*The actual Layout & Size may differ slightly from this floor plans & pictures

Transaction Type : Intermediate Agent Fee : 1 month + tax

Website : www.houserep-tokyo.com

| Lease Conditions       |                                                                                                                                                                                                                 |                          |         |  |  |  |
|------------------------|-----------------------------------------------------------------------------------------------------------------------------------------------------------------------------------------------------------------|--------------------------|---------|--|--|--|
| LAYOUT                 | 2 BR                                                                                                                                                                                                            |                          |         |  |  |  |
| SIZE                   | 50.58 m <sup>2</sup> /544.43 ft <sup>2</sup>                                                                                                                                                                    |                          |         |  |  |  |
| RENT                   | JPY 190,000 / month                                                                                                                                                                                             |                          |         |  |  |  |
| Management Fee         | -                                                                                                                                                                                                               |                          |         |  |  |  |
| Deposit                | 2 months                                                                                                                                                                                                        | Key Money                | 1 month |  |  |  |
| Lease Term             | Standard lease for 24 months                                                                                                                                                                                    |                          |         |  |  |  |
| Available              | End, Jun, 2024                                                                                                                                                                                                  |                          |         |  |  |  |
| <b>Renewal Fee</b>     | 1 month                                                                                                                                                                                                         |                          |         |  |  |  |
| Agent Fee              | 1 month + tax                                                                                                                                                                                                   |                          |         |  |  |  |
| Other Info             | Key Replacement Fee : JPY20,000 Tax not<br>included / Guarantor Company : TBC / Auto lock /<br>Air-Con / Separated Toilet / Balcony / Musical<br>Instrument Negotiable / CS/CATV / Flooring /<br>Bathroom dryer |                          |         |  |  |  |
| Building Information   |                                                                                                                                                                                                                 |                          |         |  |  |  |
| Completion             | Jan, 2015                                                                                                                                                                                                       | Earthquake<br>Resistance | New     |  |  |  |
| Structure              | RC, 10 story                                                                                                                                                                                                    |                          |         |  |  |  |
| Car Parking            | JPY30,000 + tax / month                                                                                                                                                                                         |                          |         |  |  |  |
| <b>Bicycle Parking</b> | for 1 space (Included)                                                                                                                                                                                          |                          |         |  |  |  |
| Music<br>Instrument    | Negotiable                                                                                                                                                                                                      | Pet                      | -       |  |  |  |
| Facilities             | Motorcycle Parking (TBC) / Near Large Parks /<br>Janitor / Delivery box / Elevator                                                                                                                              |                          |         |  |  |  |