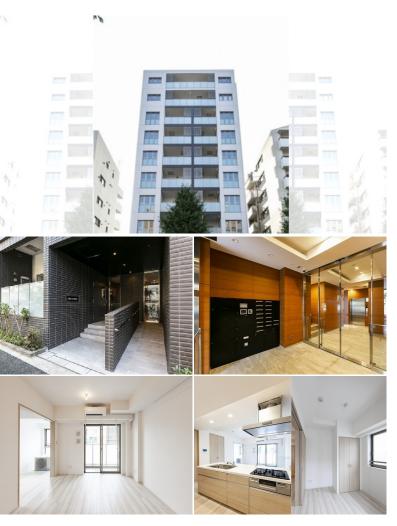

FOR RENT Property ID No. :153736 HOUSEREP TOKYO INC. Website : www.houserep-tokyo.com

Property Name HIROO VILLA SQUARE

Address

4-7-4, Higashi, Shibuya-Ku, Tokyo

Unit No. TYPE701 Apt.

Access

Shibuya Station on Toyoko Line (15 min) Ebisu Station on JR Yamanote Line (16 min)

Stylish Mid Rise Apt. between Shibuya stn. and Ebisu stn.

\*The actual Layout & Size may differ slightly from this floor plans & pictures.

#301, 1-4-15, Hiroo, Shibuya-ku, Tokyo 150-0012, Japan +81 (0)3 6427 5860 inquiry@houserep-tokyo.com

 $\label{eq:Transaction} Type: Intermediate \\ Agent Fee: 1 month + tax$ 

Website: www.houserep-tokyo.com

Remarks

Renters Insuarance : Required

| Lease Conditions      |                                                                                                                                                                         |                          |         |
|-----------------------|-------------------------------------------------------------------------------------------------------------------------------------------------------------------------|--------------------------|---------|
| LAYOUT                | 2 BR                                                                                                                                                                    |                          |         |
| SIZE                  | 60.38 m <sup>2</sup> /649.92 ft <sup>2</sup>                                                                                                                            |                          |         |
| RENT                  | JPY 305,000 / month                                                                                                                                                     |                          |         |
| <b>Management Fee</b> | JPY15,000/month                                                                                                                                                         |                          |         |
| Deposit               | 2 months                                                                                                                                                                | Key Money                | 1 month |
| Lease Term            | Standard lease for 24 months                                                                                                                                            |                          |         |
| Available             | End, May, 2024                                                                                                                                                          |                          |         |
| Renewal Fee           | 1 month                                                                                                                                                                 |                          |         |
| Agent Fee             | 1 month + tax                                                                                                                                                           |                          |         |
| Other Info            | Key Replacement Fee : JPY50,000 Tax not included / Guarantor Company : TBC / Auto lock / Separated Toilet / Balcony / CS/CATV / Flooring / Bathroom dryer / Corner Unit |                          |         |
| Building Information  |                                                                                                                                                                         |                          |         |
| Completion            | Jul, 2020                                                                                                                                                               | Earthquake<br>Resistance | New     |
| Structure             | SRC, 10 story                                                                                                                                                           |                          |         |
| Car Parking           | N/A                                                                                                                                                                     |                          |         |
| Bicycle Parking       | for 1 space ( Included )                                                                                                                                                |                          |         |
| Music<br>Instrument   | -                                                                                                                                                                       | Pet                      | N/A     |
| Facilities            | Janitor / Delivery box / Elevator                                                                                                                                       |                          |         |