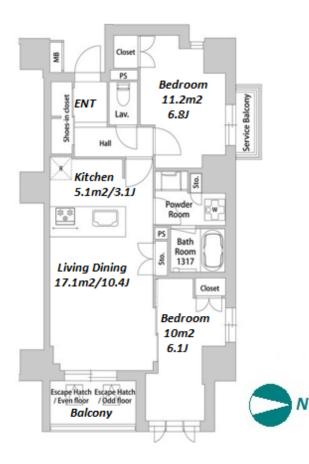

 $\label{eq:Transaction} Type: Intermediate \\ Agent Fee: 1 month + tax$ 

Website: www.houserep-tokyo.com

Remarks

Renters Insuarance : Required

| Lease Conditions      |                                                                                                                                                                         |                          |         |
|-----------------------|-------------------------------------------------------------------------------------------------------------------------------------------------------------------------|--------------------------|---------|
| LAYOUT                | 2 BR                                                                                                                                                                    |                          |         |
| SIZE                  | 60.38 m <sup>2</sup> /649.92 ft <sup>2</sup>                                                                                                                            |                          |         |
| RENT                  | JPY 305,000 / month                                                                                                                                                     |                          |         |
| <b>Management Fee</b> | JPY15,000/month                                                                                                                                                         |                          |         |
| Deposit               | 2 months                                                                                                                                                                | Key Money                | 1 month |
| Lease Term            | Standard lease for 24 months                                                                                                                                            |                          |         |
| Available             | End, May, 2024                                                                                                                                                          |                          |         |
| Renewal Fee           | 1 month                                                                                                                                                                 |                          |         |
| Agent Fee             | 1 month + tax                                                                                                                                                           |                          |         |
| Other Info            | Key Replacement Fee : JPY50,000 Tax not included / Guarantor Company : TBC / Auto lock / Separated Toilet / Balcony / CS/CATV / Flooring / Bathroom dryer / Corner Unit |                          |         |
| Building Information  |                                                                                                                                                                         |                          |         |
| Completion            | Jul, 2020                                                                                                                                                               | Earthquake<br>Resistance | New     |
| Structure             | SRC, 10 story                                                                                                                                                           |                          |         |
| Car Parking           | N/A                                                                                                                                                                     |                          |         |
| Bicycle Parking       | for 1 space ( Included )                                                                                                                                                |                          |         |
| Music<br>Instrument   | -                                                                                                                                                                       | Pet                      | N/A     |
| Facilities            | Janitor / Delivery box / Elevator                                                                                                                                       |                          |         |