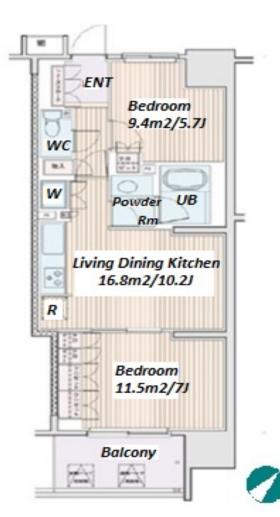

Transaction Type: Intermediate Agent Fee: 1 month + tax

Website: www.houserep-tokyo.com

| Lease Conditions      |                                                                                                                                                                                   |                          |                                      |
|-----------------------|-----------------------------------------------------------------------------------------------------------------------------------------------------------------------------------|--------------------------|--------------------------------------|
| LAYOUT                | 2 BR                                                                                                                                                                              |                          |                                      |
| SIZE                  | 53.54 m <sup>2</sup> /576.29 ft <sup>2</sup>                                                                                                                                      |                          |                                      |
| RENT                  | JPY 241,000 / month                                                                                                                                                               |                          |                                      |
| <b>Management Fee</b> | JPY12,000/month                                                                                                                                                                   |                          |                                      |
| Deposit               | 2 months                                                                                                                                                                          | <b>Key Money</b>         | 1 month                              |
| Lease Term            | Fixed term lease for 60 months                                                                                                                                                    |                          |                                      |
| Available             | Mid, May, 2024                                                                                                                                                                    |                          |                                      |
| Renewal Fee           | -                                                                                                                                                                                 |                          |                                      |
| Agent Fee             | 1 month + tax                                                                                                                                                                     |                          |                                      |
| Other Info            | Key Replacement Fee : JPY15,000 Tax not included / Guarantor Company : TBC / Auto lock / Air-Con / Separated Toilet / Balcony / CS/CATV / Flooring / Bathroom dryer / Corner Unit |                          |                                      |
| Building Information  |                                                                                                                                                                                   |                          |                                      |
| Completion            | Feb, 2008                                                                                                                                                                         | Earthquake<br>Resistance | New                                  |
| Structure             | RC, 8 story                                                                                                                                                                       |                          |                                      |
| Car Parking           | JPY25,000 ~ 27,000 + tax / month                                                                                                                                                  |                          |                                      |
| Bicycle Parking       | ( Included )                                                                                                                                                                      |                          |                                      |
| Music<br>Instrument   | -                                                                                                                                                                                 | Pet                      | Negotiable * a<br>small dog or a cat |
|                       |                                                                                                                                                                                   |                          |                                      |