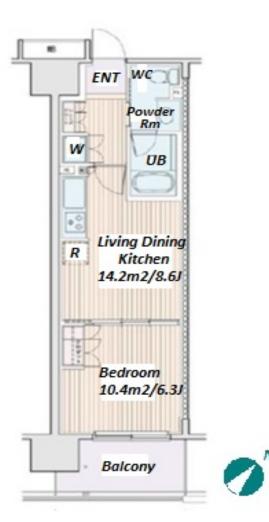

## Cozy Apt. in Toyosu

\*The actual Layout & Size may differ slightly from this floor plans & pictures.

Transaction Type : Intermediate

Agent Fee : 1 month + tax

Website : www.houserep-tokyo.com

Lease Conditions LAYOUT 1 BR 37.4 m<sup>2</sup>/402.57 ft<sup>2</sup> SIZE JPY 155,000 / month RENT Management Fee JPY10,000/month **Key Money** Deposit 2 months 1 month Fixed term lease for 60 months Lease Term Available Early, May, 2024 **Renewal Fee** 1 month + tax**Agent Fee** Key Replacement Fee : JPY15,000 Tax not included / Guarantor Company : TBC / Auto lock / **Other Info** Air-Con / Separated Toilet / Balcony / CS/CATV / Flooring / Bathroom dryer **Building Information** Earthquake Feb, 2008 New Completion Resistance Structure RC, 8 story **Car Parking** JPY25,000 ~ 27,000 + tax / month **Bicycle Parking** (Included) Music Negotiable \* a Pet small dog or a cat Instrument Motorcycle Parking (JPY3,000 + tax / month) / Facilities Within 20 min to Tokyo station by car / Near Large Parks / Delivery box / Elevator