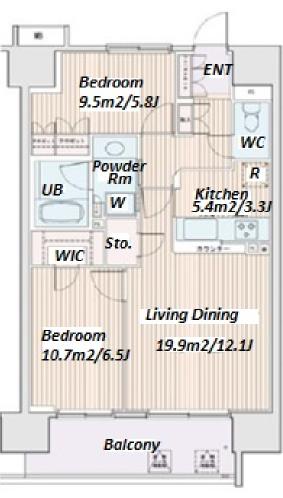

Website: www.houserep-tokyo.com

| Lease Conditions     |                                                                                                                                                                                         |                          |         |
|----------------------|-----------------------------------------------------------------------------------------------------------------------------------------------------------------------------------------|--------------------------|---------|
| LAYOUT               | 2 BR                                                                                                                                                                                    |                          |         |
| SIZE                 | 66 m <sup>2</sup> /710.41 ft <sup>2</sup>                                                                                                                                               |                          |         |
| RENT                 | JPY 255,000 / month                                                                                                                                                                     |                          |         |
| Management Fee       | JPY10,000/month                                                                                                                                                                         |                          |         |
| Deposit              | 2 months                                                                                                                                                                                | Key Money                | 1 month |
| Lease Term           | Fixed term lease for 60 months                                                                                                                                                          |                          |         |
| Available            | End, May, 2024                                                                                                                                                                          |                          |         |
| Renewal Fee          | -                                                                                                                                                                                       |                          |         |
| Agent Fee            | 1 month + tax                                                                                                                                                                           |                          |         |
| Other Info           | Key Replacement Fee : JPY15,000 Tax not included / Guarantor Company : TBC / Auto lock / Air-Con / Separated Toilet / Balcony / CS/CATV / Flooring / Bathroom dryer / WIC / Corner Unit |                          |         |
| Building Information |                                                                                                                                                                                         |                          |         |
| Completion           | Feb, 2008                                                                                                                                                                               | Earthquake<br>Resistance | New     |
| Structure            | RC, 8 story                                                                                                                                                                             |                          |         |
| Car Parking          | JPY25,000 ~ 27,000 + tax / month                                                                                                                                                        |                          |         |
| Bicycle Parking      | (Included)                                                                                                                                                                              |                          |         |