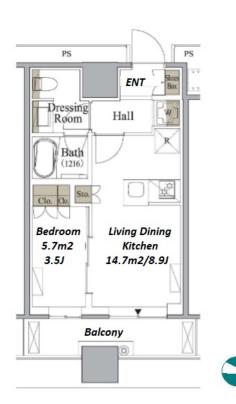

| *The actual Layout & Size may differ slightly from this floor plans & pictures. |
|---------------------------------------------------------------------------------|
| Transaction Type : Intermediate                                                 |
| Agent Fee : 1 month + tax                                                       |
| Website : www.houserep-tokyo.com                                                |

Lease Conditions

LAYOUT

SIZE

1 BR

32.95 m<sup>2</sup>/354.67 ft<sup>2</sup>