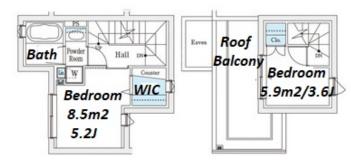

Transaction Type : Intermediate Agent Fee : 1 month + tax

Website : www.houserep-tokyo.com

2 BR LAYOUT SIZE 51.56 m<sup>2</sup>/554.98 ft<sup>2</sup> JPY 285,000 / month RENT Management Fee JPY15,000/month Key Money Deposit 2 months Lease Term Standard lease for 24 months Available Now **Renewal Fee** 1 month 1 month + tax**Agent Fee** Auto lock / Air-Con / Loft/Maisonnette / Internet **Other Info** Included / Penalty Fee for Early Cancellation / Dishwasher / Bathroom dryer