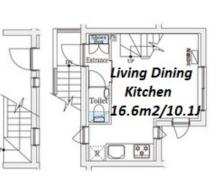

Transaction Type : Intermediate Agent Fee : 1 month + tax

Website : www.houserep-tokyo.com

2 BR LAYOUT SIZE 51.56 m<sup>2</sup>/554.98 ft<sup>2</sup> JPY 285,000 / month RENT Management Fee JPY15,000/month Key Money Deposit 2 months Lease Term Standard lease for 24 months Available Now **Renewal Fee** 1 month 1 month + tax**Agent Fee** Auto lock / Air-Con / Loft/Maisonnette / Internet **Other Info** Included / Penalty Fee for Early Cancellation / Dishwasher / Bathroom dryer