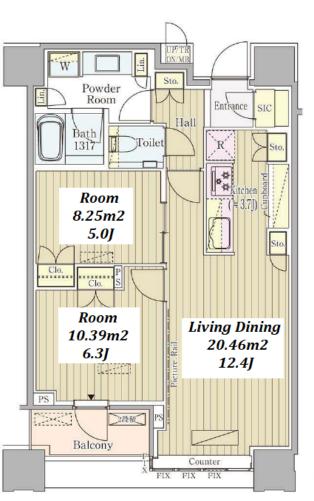

Website : www.houserep-tokyo.com

| Lease Conditions     |                                                                                                                                                                                                                               |                          |         |  |  |  |  |
|----------------------|-------------------------------------------------------------------------------------------------------------------------------------------------------------------------------------------------------------------------------|--------------------------|---------|--|--|--|--|
| LAYOUT               | 2 BR                                                                                                                                                                                                                          |                          |         |  |  |  |  |
| SIZE                 | 63.09 m <sup>2</sup> /679.09 ft <sup>2</sup>                                                                                                                                                                                  |                          |         |  |  |  |  |
| RENT                 | JPY 430,000 / month                                                                                                                                                                                                           |                          |         |  |  |  |  |
| Management Fee       | JPY20,000/month                                                                                                                                                                                                               |                          |         |  |  |  |  |
| Deposit              | 2 months                                                                                                                                                                                                                      | Key Money                | 1 month |  |  |  |  |
| Lease Term           | Fixed term lease for 60 months                                                                                                                                                                                                |                          |         |  |  |  |  |
| Available            | Mid, Apr, 2024                                                                                                                                                                                                                |                          |         |  |  |  |  |
| <b>Renewal Fee</b>   | -                                                                                                                                                                                                                             |                          |         |  |  |  |  |
| Agent Fee            | 1 month + tax                                                                                                                                                                                                                 |                          |         |  |  |  |  |
| Other Info           | Key Replacement Fee : JPY36,000 Tax not<br>included / Guarantor Company : TBC / Auto lock /<br>Air-Con / Separated Toilet / Balcony / Penalty Fee<br>for Early Cancellation / Flooring / Floor Heating /<br>Dishwasher / Oven |                          |         |  |  |  |  |
| Building Information |                                                                                                                                                                                                                               |                          |         |  |  |  |  |
| Completion           | Sep, 2017                                                                                                                                                                                                                     | Earthquake<br>Resistance | New     |  |  |  |  |
| Structure            | RC, 40 story                                                                                                                                                                                                                  |                          |         |  |  |  |  |
| Car Parking          | TBC                                                                                                                                                                                                                           |                          |         |  |  |  |  |