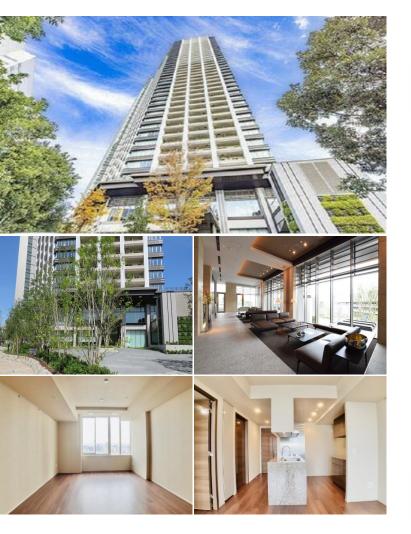

|         | FOR RENT                                 | Property ID No. :153719            |          |      |                                             | HOUSEREP TOKYO INC. Website : www.houserep-tokyo.com                                 |  |  |
|---------|------------------------------------------|------------------------------------|----------|------|---------------------------------------------|--------------------------------------------------------------------------------------|--|--|
|         | BRILLIA TOWERS MEGURO<br>NORTH RESIDENCE |                                    | Unit No. | ТҮРЕ | Access                                      | Meguro Station on JR Yamanote Line (2 min)<br>Meguro Station on Namboku Line (3 min) |  |  |
|         |                                          |                                    | 2709     | Apt. |                                             |                                                                                      |  |  |
| Address | 3-1-2, Kamiosaki, Shinaga                | -2, Kamiosaki, Shinagawa-Ku, Tokyo |          |      | Meguro Station on Tokyu Meguro Line (3 min) |                                                                                      |  |  |

Tower Residence at the Central of Meguro, only 2 Min. Walk to the Station

\*The actual Layout & Size may differ slightly from this floor plans & pictures

Transaction Type : Intermediate Agent Fee : 1 month + tax

Website : www.houserep-tokyo.com

| Lease Conditions     |                                                                                                                                                                                                                               |                          |         |  |  |  |  |
|----------------------|-------------------------------------------------------------------------------------------------------------------------------------------------------------------------------------------------------------------------------|--------------------------|---------|--|--|--|--|
| LAYOUT               | 2 BR                                                                                                                                                                                                                          |                          |         |  |  |  |  |
| SIZE                 | 63.09 m <sup>2</sup> /679.09 ft <sup>2</sup>                                                                                                                                                                                  |                          |         |  |  |  |  |
| RENT                 | JPY 430,000 / month                                                                                                                                                                                                           |                          |         |  |  |  |  |
| Management Fee       | JPY20,000/month                                                                                                                                                                                                               |                          |         |  |  |  |  |
| Deposit              | 2 months                                                                                                                                                                                                                      | Key Money                | 1 month |  |  |  |  |
| Lease Term           | Fixed term lease for 60 months                                                                                                                                                                                                |                          |         |  |  |  |  |
| Available            | Mid, Apr, 2024                                                                                                                                                                                                                |                          |         |  |  |  |  |
| <b>Renewal Fee</b>   | -                                                                                                                                                                                                                             |                          |         |  |  |  |  |
| Agent Fee            | 1 month + tax                                                                                                                                                                                                                 |                          |         |  |  |  |  |
| Other Info           | Key Replacement Fee : JPY36,000 Tax not<br>included / Guarantor Company : TBC / Auto lock /<br>Air-Con / Separated Toilet / Balcony / Penalty Fee<br>for Early Cancellation / Flooring / Floor Heating /<br>Dishwasher / Oven |                          |         |  |  |  |  |
| Building Information |                                                                                                                                                                                                                               |                          |         |  |  |  |  |
| Completion           | Sep, 2017                                                                                                                                                                                                                     | Earthquake<br>Resistance | New     |  |  |  |  |
| Structure            | RC, 40 story                                                                                                                                                                                                                  |                          |         |  |  |  |  |
| Car Parking          | TBC                                                                                                                                                                                                                           |                          |         |  |  |  |  |

Bicycle Parking TBC Music Pet Negotiable Instrument Motorcycle Parking (TBC) / Trunk Room (TBC) / Within 20 min to Roppongi by train / Within 20 min to Facilities

Tokyo station by car / Front desk / Concierge / Janitor / Delivery box / Elevator / Security / Close to Station / 24h Garbage Drop-off / High-rise / Newly-built (~7 y/o)