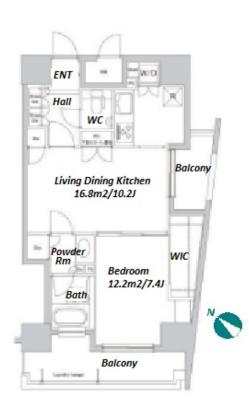

Transaction Type : Intermediate Agent Fee : 1 month + tax

Website : www.houserep-tokyo.com

| 1 BR                                                                                                                                                                                                                                                                     |                                                                                                                                                                                                                |                                                                                                                                                                                                                                                                                                                                                                                                                                                                                                                                |  |  |  |  |  |
|--------------------------------------------------------------------------------------------------------------------------------------------------------------------------------------------------------------------------------------------------------------------------|----------------------------------------------------------------------------------------------------------------------------------------------------------------------------------------------------------------|--------------------------------------------------------------------------------------------------------------------------------------------------------------------------------------------------------------------------------------------------------------------------------------------------------------------------------------------------------------------------------------------------------------------------------------------------------------------------------------------------------------------------------|--|--|--|--|--|
| 44.3 m <sup>2</sup> /476.84 ft <sup>2</sup>                                                                                                                                                                                                                              |                                                                                                                                                                                                                |                                                                                                                                                                                                                                                                                                                                                                                                                                                                                                                                |  |  |  |  |  |
| JPY 203,000 / month                                                                                                                                                                                                                                                      |                                                                                                                                                                                                                |                                                                                                                                                                                                                                                                                                                                                                                                                                                                                                                                |  |  |  |  |  |
| JPY10,000/month                                                                                                                                                                                                                                                          |                                                                                                                                                                                                                |                                                                                                                                                                                                                                                                                                                                                                                                                                                                                                                                |  |  |  |  |  |
| 2 months                                                                                                                                                                                                                                                                 | Key Money                                                                                                                                                                                                      | -                                                                                                                                                                                                                                                                                                                                                                                                                                                                                                                              |  |  |  |  |  |
| Standard lease for 24 months                                                                                                                                                                                                                                             |                                                                                                                                                                                                                |                                                                                                                                                                                                                                                                                                                                                                                                                                                                                                                                |  |  |  |  |  |
| Now                                                                                                                                                                                                                                                                      |                                                                                                                                                                                                                |                                                                                                                                                                                                                                                                                                                                                                                                                                                                                                                                |  |  |  |  |  |
| 1 month                                                                                                                                                                                                                                                                  |                                                                                                                                                                                                                |                                                                                                                                                                                                                                                                                                                                                                                                                                                                                                                                |  |  |  |  |  |
| 1 month + tax                                                                                                                                                                                                                                                            |                                                                                                                                                                                                                |                                                                                                                                                                                                                                                                                                                                                                                                                                                                                                                                |  |  |  |  |  |
| Key Replacement Fee : JPY20,000 Tax not<br>included / Guarantor Company : TBC / No Key<br>Money / Free rent / Auto lock / Air-Con / Separated<br>Toilet / Balcony / Internet (Extra Charge) / Penalty<br>Fee for Early Cancellation / Flooring / Bathroom<br>dryer / WIC |                                                                                                                                                                                                                |                                                                                                                                                                                                                                                                                                                                                                                                                                                                                                                                |  |  |  |  |  |
| Building Information                                                                                                                                                                                                                                                     |                                                                                                                                                                                                                |                                                                                                                                                                                                                                                                                                                                                                                                                                                                                                                                |  |  |  |  |  |
| Feb, 2004                                                                                                                                                                                                                                                                | Earthquake<br>Resistance                                                                                                                                                                                       | New                                                                                                                                                                                                                                                                                                                                                                                                                                                                                                                            |  |  |  |  |  |
| RC, 14 story                                                                                                                                                                                                                                                             |                                                                                                                                                                                                                |                                                                                                                                                                                                                                                                                                                                                                                                                                                                                                                                |  |  |  |  |  |
| N/A                                                                                                                                                                                                                                                                      |                                                                                                                                                                                                                |                                                                                                                                                                                                                                                                                                                                                                                                                                                                                                                                |  |  |  |  |  |
| for 1 space ( Included )                                                                                                                                                                                                                                                 |                                                                                                                                                                                                                |                                                                                                                                                                                                                                                                                                                                                                                                                                                                                                                                |  |  |  |  |  |
| -                                                                                                                                                                                                                                                                        | Pet                                                                                                                                                                                                            | Allowed                                                                                                                                                                                                                                                                                                                                                                                                                                                                                                                        |  |  |  |  |  |
| Delivery box / Elevator                                                                                                                                                                                                                                                  |                                                                                                                                                                                                                |                                                                                                                                                                                                                                                                                                                                                                                                                                                                                                                                |  |  |  |  |  |
| Remarks                                                                                                                                                                                                                                                                  |                                                                                                                                                                                                                |                                                                                                                                                                                                                                                                                                                                                                                                                                                                                                                                |  |  |  |  |  |
|                                                                                                                                                                                                                                                                          |                                                                                                                                                                                                                |                                                                                                                                                                                                                                                                                                                                                                                                                                                                                                                                |  |  |  |  |  |
|                                                                                                                                                                                                                                                                          | 44.3 m²/47<br>JPY 2003<br>JPY10,000/mon<br>2 months<br>Standard lease f<br>Now<br>1 month = tax<br>Key Replaceme<br>included / Guara<br>Money / Free re<br>Toilet / Balcony<br>Fee for Early Ca<br>dryer / WIC | 44.3 m²/47 5.84 ft²     JPY 203 JOO / mod     JPY 10,000/more     JPY 10,000/more     JPY 10,000/more     JPY 10,000/more     Standard lease Jot 24 months     Now     1 month     I month + tax     Key Replacement Fee : JPY20,000     included / Guartor Company : 1     Money / Free rent / Auto lock / A     Origin (Earth Quake Resistance)     Auto lock / A     Origin (Earth Quake Resistance)     N/A     Feb, 2004     Earth Quake Resistance     RC, 14 story     N/A     For 1 space ( Immed Colspan="2")     Pet |  |  |  |  |  |