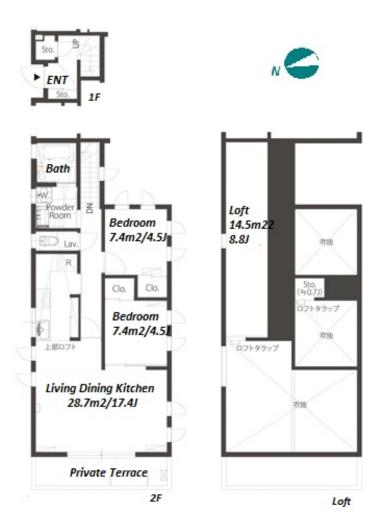

Website: www.houserep-tokyo.com

| Lease Conditions      |                                                                                                                                                                                                              |                          |         |
|-----------------------|--------------------------------------------------------------------------------------------------------------------------------------------------------------------------------------------------------------|--------------------------|---------|
| LAYOUT                | 2 BR                                                                                                                                                                                                         |                          |         |
| SIZE                  | 67.93 m <sup>2</sup> /731.19 ft <sup>2</sup>                                                                                                                                                                 |                          |         |
| RENT                  | JPY 258,000 / month                                                                                                                                                                                          |                          |         |
| <b>Management Fee</b> | -                                                                                                                                                                                                            |                          |         |
| Deposit               | 2 months                                                                                                                                                                                                     | Key Money                | 1 month |
| Lease Term            | Standard lease for 24 months                                                                                                                                                                                 |                          |         |
| Available             | End, May, 2024                                                                                                                                                                                               |                          |         |
| Renewal Fee           | 1 month                                                                                                                                                                                                      |                          |         |
| Agent Fee             | 1 month + tax                                                                                                                                                                                                |                          |         |
| Other Info            | Key Replacement Fee : JPY20,000 Tax not included / Guarantor Company : TBC / Auto lock / Air-Con / Separated Toilet / Balcony / Loft/Maisonnette / Internet Included / Flooring / IH Stoves / Bathroom dryer |                          |         |
| Building Information  |                                                                                                                                                                                                              |                          |         |
| Completion            | May, 2019                                                                                                                                                                                                    | Earthquake<br>Resistance | New     |
| Structure             | Wooden, 2 story                                                                                                                                                                                              |                          |         |
| Car Parking           | extra charge                                                                                                                                                                                                 |                          |         |
| Bicycle Parking       | for 2 spaces ( Included )                                                                                                                                                                                    |                          |         |
| Music<br>Instrument   | -                                                                                                                                                                                                            | Pet                      | -       |
| Facilities            | Motorcycle Parking (TBC) / Near Large Parks /<br>Delivery box                                                                                                                                                |                          |         |