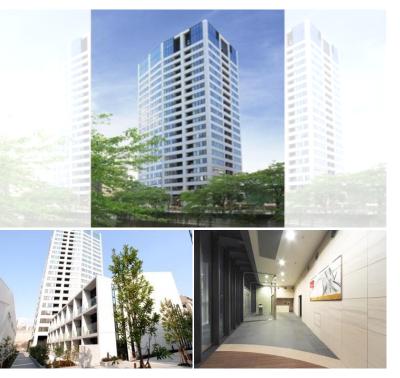

2-2-2, Shimomeguro, Meguro-Ku, Tokyo

PARK CUBE MEGURO TOWER

Meguro Station on JR Yamanote Line (6 min) Meguro Station on Namboku Line (6 min) 611 Apt. Meguro Station on Mita Line (6 min)

## Stylish High-rise Apt. along Meguro River

| Structure           | RC, 22 story                                                                                                                                                                           |     |     |
|---------------------|----------------------------------------------------------------------------------------------------------------------------------------------------------------------------------------|-----|-----|
| Car Parking         | JPY40,000 + tax / month                                                                                                                                                                |     |     |
| Bicycle Parking     | for 1 space ( Included )                                                                                                                                                               |     |     |
| Music<br>Instrument | -                                                                                                                                                                                      | Pet | N/A |
| Facilities          | Motorcycle Parking (TBC) / Gym (( Included )) /<br>Within 20 min to Roppongi by train / Near Large<br>Parks / Front desk / Janitor / Delivery box / Elevator<br>/ Security / High-rise |     |     |