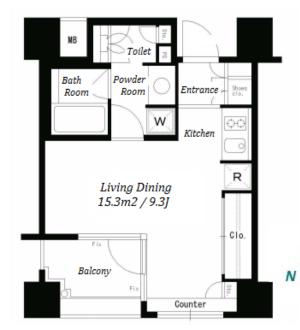

## Middle-rise Apt. in Kagurazaka/Iidabashi Area, Close to Fancy Restaurant District

\*The actual Layout & Size may differ slightly from this floor plans & pictures.

#301, 1-4-15, Hiroo, Shibuya-ku, Tokyo 150-0012, Japan +81 (0)3 6427 5860 inquiry@houserep-tokyo.com