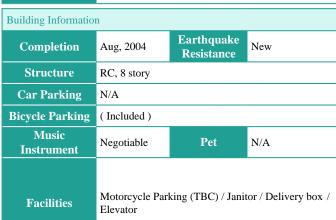

FOR RENT

Property ID No. :153589

PARK AXIS KAGURAZAKA STAGE

509

204

Unit No. TYPE

Apt.

HOUSEREP TOKYO INC.

Website: www.houserep-tokyo.com

**Property** 

Name

Address

1-19, Suidocho, Shinjuku-Ku, Tokyo

Access Edogawabashi station on Yurakucho Line (4 min)
Kagurazaka station on Tozai Line (8 min)

## Middle-rise Apt. in Kagurazaka/Iidabashi Area, Close to Fancy Restaurant District











\*The actual Layout & Size may differ slightly from this floor plans & pictures.



#301, 1-4-15, Hiroo, Shibuya-ku, Tokyo 150-0012, Japan +81 (0)3 6427 5860 inquiry@houserep-tokyo.com

 $\label{thm:continuous} Transaction \ Type: Intermediate \\ Agent \ Fee: 1 \ month + tax$ 

Website: www.houserep-tokyo.com



Remarks

Renters Insuarance : Required