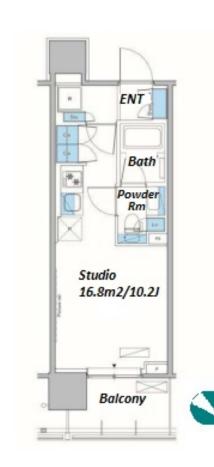

| Lease Conditions     |                                                                                                                                                                                                                                                                             |
|----------------------|-----------------------------------------------------------------------------------------------------------------------------------------------------------------------------------------------------------------------------------------------------------------------------|
| LAYOUT               | Studio                                                                                                                                                                                                                                                                      |
| SIZE                 | 25.6 m <sup>2</sup> /275.55 ft <sup>2</sup>                                                                                                                                                                                                                                 |
| RENT                 | JPY 114,000 / month                                                                                                                                                                                                                                                         |
| Management Fee       | JPY10,000/month                                                                                                                                                                                                                                                             |
| Deposit              | 2 months Key Money -                                                                                                                                                                                                                                                        |
| Lease Term           | Standard lease for 24 months                                                                                                                                                                                                                                                |
| Available            | Early, May, 2024                                                                                                                                                                                                                                                            |
| Renewal Fee          | 1 month                                                                                                                                                                                                                                                                     |
| Agent Fee            | 1 month + tax                                                                                                                                                                                                                                                               |
| Other Info           | Key Replacement Fee : JPY20,000 Tax not included / Guarantor Company : TBC / No Key Money / Auto lock / Air-Con / Separated Toilet / Balcony / Internet Included / Penalty Fee for Early Cancellation / Musical Instrument Negotiable / CS/CATV / Flooring / Bathroom dryer |
| Building Information |                                                                                                                                                                                                                                                                             |
| Completion           | Sep, 2015 Earthquake Resistance New                                                                                                                                                                                                                                         |
| Structure            | RC, 13 story                                                                                                                                                                                                                                                                |
| Car Parking          | JPY30,000 + tax / month                                                                                                                                                                                                                                                     |
| Bicycle Parking      | for 1 space ( Included )                                                                                                                                                                                                                                                    |
| Music<br>Instrument  | Negotiable Pet Allowed                                                                                                                                                                                                                                                      |
| Facilities           | Motorcycle Parking (JPY3,000 + tax / month) / Delivery box / Elevator                                                                                                                                                                                                       |