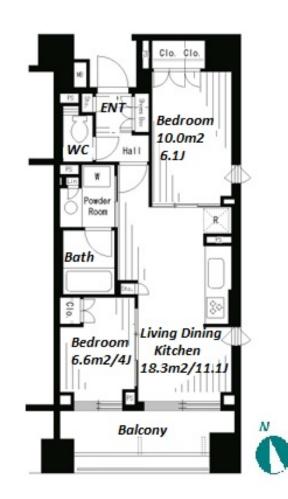

| Lease Conditions      |                                                                                                                                                                                                                                                   |
|-----------------------|---------------------------------------------------------------------------------------------------------------------------------------------------------------------------------------------------------------------------------------------------|
| LAYOUT                | 2 BR                                                                                                                                                                                                                                              |
| SIZE                  | 50.11 m <sup>2</sup> /539.37 ft <sup>2</sup>                                                                                                                                                                                                      |
| RENT                  | JPY 198,000 / month                                                                                                                                                                                                                               |
| <b>Management Fee</b> | JPY12,000/month                                                                                                                                                                                                                                   |
| Deposit               | 2 months Key Money 1 month                                                                                                                                                                                                                        |
| Lease Term            | Standard lease for 24 months                                                                                                                                                                                                                      |
| Available             | End, Apr, 2024                                                                                                                                                                                                                                    |
| Renewal Fee           | 1 month                                                                                                                                                                                                                                           |
| Agent Fee             | 1 month + tax                                                                                                                                                                                                                                     |
| Other Info            | Key Replacement Fee : JPY15,000 Tax not included / Guarantor Company : TBC / Auto lock / Air-Con / Separated Toilet / Balcony / Internet (Extra Charge) / Penalty Fee for Early Cancellation / Musical Instrument Negotiable / CS/CATV / Flooring |
| Building Information  |                                                                                                                                                                                                                                                   |
| Completion            | Dec, 2005 Earthquake Resistance New                                                                                                                                                                                                               |
| Structure             | RC, 14 story                                                                                                                                                                                                                                      |
| Car Parking           | TBC                                                                                                                                                                                                                                               |
| Bicycle Parking       | for 1 space (Included)                                                                                                                                                                                                                            |
| Music<br>Instrument   | Negotiable Pet -                                                                                                                                                                                                                                  |
| Facilities            | Motorcycle Parking (TBC) / Near Large Parks /<br>Janitor / Delivery box / Elevator                                                                                                                                                                |