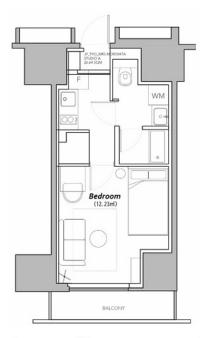

## A beautiful riverside view of the Sumida River

times Price for monthly rent may vary based on lease periods, seasons, floor levels, etc.

| Lease Conditions              |                                                                                                                                                                                                 |                          |     |  |  |  |  |  |
|-------------------------------|-------------------------------------------------------------------------------------------------------------------------------------------------------------------------------------------------|--------------------------|-----|--|--|--|--|--|
| LAYOUT                        | Studio                                                                                                                                                                                          |                          |     |  |  |  |  |  |
| SIZE                          | 26.16 m <sup>2</sup> /281.58 ft <sup>2</sup>                                                                                                                                                    |                          |     |  |  |  |  |  |
| RENT                          | JPY 215,000 / month                                                                                                                                                                             |                          |     |  |  |  |  |  |
| Management Fee                | -                                                                                                                                                                                               |                          |     |  |  |  |  |  |
| Deposit                       | -                                                                                                                                                                                               | Key Money                | -   |  |  |  |  |  |
| Lease Term                    | -                                                                                                                                                                                               |                          |     |  |  |  |  |  |
| Available                     | Negotiable                                                                                                                                                                                      |                          |     |  |  |  |  |  |
| Renewal Fee                   | -                                                                                                                                                                                               |                          |     |  |  |  |  |  |
| Agent Fee                     | 1 month + tax                                                                                                                                                                                   |                          |     |  |  |  |  |  |
| Other Info                    | No Key Money / Auto lock / Fridge / Air-Con /<br>Balcony / Internet Included / Short-term Lease /<br>Furnished / Carpet / Washer / Dryer / Bathroom<br>dryer / Semi-furnished (Home Appliances) |                          |     |  |  |  |  |  |
| Building Information          |                                                                                                                                                                                                 |                          |     |  |  |  |  |  |
| Completion                    | Jul, 2020                                                                                                                                                                                       | Earthquake<br>Resistance | New |  |  |  |  |  |
| Structure                     | RC                                                                                                                                                                                              |                          |     |  |  |  |  |  |
| Car Parking                   |                                                                                                                                                                                                 |                          |     |  |  |  |  |  |
| Bicycle Parking               | extra charge                                                                                                                                                                                    | extra charge             |     |  |  |  |  |  |
| Music<br>Instrument           | -                                                                                                                                                                                               | Pet                      | -   |  |  |  |  |  |
| Facilities                    | Delivery box / Close to Station / 24h Garbage Drop-<br>off / Newly-built (~7 y/o)                                                                                                               |                          |     |  |  |  |  |  |
| Remarks                       |                                                                                                                                                                                                 |                          |     |  |  |  |  |  |
| Renters Insuarance : Required |                                                                                                                                                                                                 |                          |     |  |  |  |  |  |

\*The actual Layout & Size may differ slightly from this floor plans & pictures.

Transaction Type : Intermediate Agent Fee : 1 month + tax

Website : www.houserep-tokyo.com

HOUSEREP TOKYO INC. ハウスレップ トーキョー 株式会社 #301, 1-4-15, Hiroo, Shibuya-ku, Tokyo 150-0012, Japan +81 (0)3 6427 5860 inquiry@houserep-tokyo.com