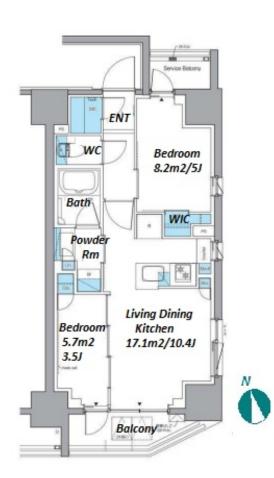

 $\label{eq:Transaction} Transaction \ Type: Intermediate \\ Agent \ Fee: 1 \ month + tax$ 

Website: www.houserep-tokyo.com

| Lease Conditions      |                                                                                                                                                                                                                                                                                   |                          |         |
|-----------------------|-----------------------------------------------------------------------------------------------------------------------------------------------------------------------------------------------------------------------------------------------------------------------------------|--------------------------|---------|
| LAYOUT                | 2 BR                                                                                                                                                                                                                                                                              |                          |         |
| SIZE                  | 43.68 m²/470.16 ft²                                                                                                                                                                                                                                                               |                          |         |
| RENT                  | JPY 220,000 / month                                                                                                                                                                                                                                                               |                          |         |
| <b>Management Fee</b> | JPY20,000/month                                                                                                                                                                                                                                                                   |                          |         |
| Deposit               | 2 months                                                                                                                                                                                                                                                                          | Key Money                | -       |
| Lease Term            | Standard lease for 24 months                                                                                                                                                                                                                                                      |                          |         |
| Available             | Now                                                                                                                                                                                                                                                                               |                          |         |
| Renewal Fee           | 1 month                                                                                                                                                                                                                                                                           |                          |         |
| Agent Fee             | 1 month + tax                                                                                                                                                                                                                                                                     |                          |         |
| Other Info            | Key Replacement Fee : JPY20,000 Tax not included / Guarantor Company : TBC / No Key Money / Auto lock / Air-Con / Separated Toilet / Balcony / Internet Included / Penalty Fee for Early Cancellation / Musical Instrument Negotiable / CS/CATV / Flooring / Bathroom dryer / WIC |                          |         |
| Building Information  |                                                                                                                                                                                                                                                                                   |                          |         |
| Completion            | Sep, 2022                                                                                                                                                                                                                                                                         | Earthquake<br>Resistance | New     |
| Structure             | RC, 15 story                                                                                                                                                                                                                                                                      |                          |         |
| Car Parking           | extra charge                                                                                                                                                                                                                                                                      |                          |         |
| Bicycle Parking       | for 1 space ( Included )                                                                                                                                                                                                                                                          |                          |         |
| Music<br>Instrument   | Negotiable                                                                                                                                                                                                                                                                        | Pet                      | Allowed |
| Facilities            | Motorcycle Parking (TBC) / Delivery box /<br>Elevator / Security / Close to Station / 24h Garbage<br>Drop-off / Newly-built (~1 y/o)                                                                                                                                              |                          |         |