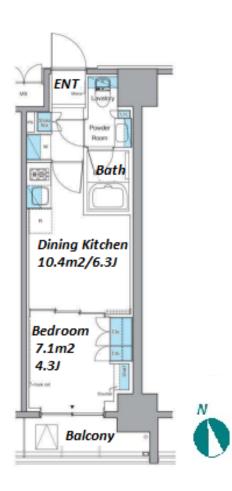

Lease Conditions

LAYOUT

SIZE

**RENT** 

**Management Fee** 

Deposit

Lease Term

Available

Music

Instrument

Facilities

Remarks

1 BR

26.7 m<sup>2</sup>/287.39 ft<sup>2</sup>

Standard lease for 24 months

JPY15,000/month