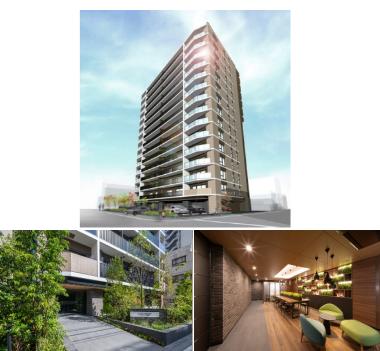

|         | FOR RENT Property ID No. :153461    |  |          |      | HOUSEREP TOKYO INC. Website : www.houserep-tokyo.com |                                                                                      |  |
|---------|-------------------------------------|--|----------|------|------------------------------------------------------|--------------------------------------------------------------------------------------|--|
| • •     | LEFOND PROGRES UENO<br>INARICHO     |  | Unit No. | ТҮРЕ |                                                      | Inarichou Station on Ginza Line (5 min)<br>Ueno Station on JR Yamanote Line (11 min) |  |
|         |                                     |  | 505      | Apt. | Access                                               |                                                                                      |  |
| Address | 2-2-2, Motoasakusa, Taito-Ku, Tokyo |  |          |      |                                                      |                                                                                      |  |

Mid-rise Apt. near Ueno

HOUSEREP TOKYO INC.

#301, 1-4-15, Hiroo, Shibuya-ku, Tokyo 150-0012, Japan

inquiry@houserep-tokyo.com

ハウスレップ トーキョー 株式会社

+81 (0)3 6427 5860

\*The actual Layout & Size may differ slightly from this floor plans & pictures

Early, May, 2024

1 month + tax

2 months

1 month

Sep, 2022

RC, 15 story

extra charge

Negotiable