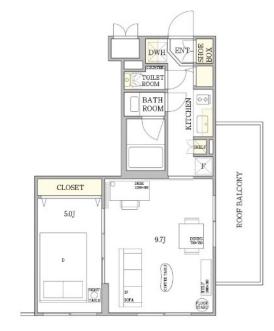

## 7 minutes walk from JR Chuo/Sobu Line "Koenji Station", 6 minutes rapid train from Koenji

1BR

 Price for monthly rent may vary based on lease periods, seasons, floor levels, etc. Lease Conditions 1BR **LAYOUT** 38.32 m<sup>2</sup>/412.47 ft<sup>2</sup> SIZE JPY 314,000 / month **RENT Management Fee Key Money Deposit Lease Term** Negotiable Available Renewal Fee 1 month + tax**Agent Fee** No Key Money / Auto lock / Fridge / Air-Con / Balcony / Internet Included / Short-term Lease / Other Info Furnished / Carpet / Washer / Dryer / Bathroom dryer / Semi-furnished (Home Appliances) **Building Information** Earthquake Jun, 2022 New Completion Resistance RC Structure **Car Parking** extra charge **Bicycle Parking** extra charge Music Pet Instrument **Facilities** Delivery box / Newly-built (~7 y/o)

\*The actual Layout & Size may differ slightly from this floor plans & pictures.

#301, 1-4-15, Hiroo, Shibuya-ku, Tokyo 150-0012, Japan +81 (0)3 6427 5860 inquiry@houserep-tokyo.com

 $\label{eq:Transaction} Transaction \ Type: Intermediate \\ Agent \ Fee: 1 \ month + tax$ 