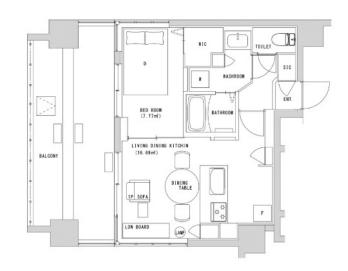

Remarks

Renters Insuarance: Required

| unzomon Line (7 mm)  |                                                                                                                                                                                                 |                          |     |
|----------------------|-------------------------------------------------------------------------------------------------------------------------------------------------------------------------------------------------|--------------------------|-----|
| Lease Conditions     |                                                                                                                                                                                                 |                          |     |
| LAYOUT               | 1 BR                                                                                                                                                                                            |                          |     |
| SIZE                 | 37.87 m <sup>2</sup> /407.62 ft <sup>2</sup>                                                                                                                                                    |                          |     |
| RENT                 | JPY 356,000 / month                                                                                                                                                                             |                          |     |
| Management Fee       | -                                                                                                                                                                                               |                          |     |
| Deposit              | -                                                                                                                                                                                               | Key Money                | -   |
| Lease Term           |                                                                                                                                                                                                 |                          |     |
| Available            | Negotiable                                                                                                                                                                                      |                          |     |
| Renewal Fee          |                                                                                                                                                                                                 |                          |     |
| Agent Fee            | 1 month + tax                                                                                                                                                                                   |                          |     |
| Other Info           | No Key Money / Auto lock / Fridge / Air-Con /<br>Balcony / Internet Included / Short-term Lease /<br>Furnished / Carpet / Washer / Dryer / Bathroom<br>dryer / Semi-furnished (Home Appliances) |                          |     |
| Building Information |                                                                                                                                                                                                 |                          |     |
| Completion           | Mar, 2023                                                                                                                                                                                       | Earthquake<br>Resistance | New |
| Structure            | RC                                                                                                                                                                                              |                          |     |
| Car Parking          | <u>-</u>                                                                                                                                                                                        |                          |     |
| Bicycle Parking      | extra charge                                                                                                                                                                                    |                          |     |
| Music<br>Instrument  | -                                                                                                                                                                                               | Pet                      | -   |
| Facilities           | Delivery box / Close to Station / Newly-built (~7 y/o)                                                                                                                                          |                          |     |