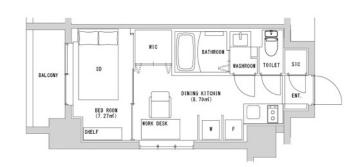

#301, 1-4-15, Hiroo, Shibuya-ku, Tokyo 150-0012, Japan +81 (0)3 6427 5860 inquiry@houserep-tokyo.com

Transaction Type: Intermediate Agent Fee: 1 month + tax

Website: www.houserep-tokyo.com

| IIIZOIIIOII Line (7 min) |                                                                                                                                                                                                 |                          |     |
|--------------------------|-------------------------------------------------------------------------------------------------------------------------------------------------------------------------------------------------|--------------------------|-----|
| Lease Conditions         |                                                                                                                                                                                                 |                          |     |
| LAYOUT                   | 1 BR                                                                                                                                                                                            |                          |     |
| SIZE                     | 25.13 m <sup>2</sup> /270.49 ft <sup>2</sup>                                                                                                                                                    |                          |     |
| RENT                     | JPY 229,000 / month                                                                                                                                                                             |                          |     |
| <b>Management Fee</b>    | -                                                                                                                                                                                               |                          |     |
| Deposit                  | -                                                                                                                                                                                               | Key Money                | -   |
| Lease Term               | -                                                                                                                                                                                               |                          |     |
| Available                | Negotiable                                                                                                                                                                                      |                          |     |
| Renewal Fee              | -                                                                                                                                                                                               |                          |     |
| Agent Fee                | 1 month + tax                                                                                                                                                                                   |                          |     |
| Other Info               | No Key Money / Auto lock / Fridge / Air-Con /<br>Balcony / Internet Included / Short-term Lease /<br>Furnished / Carpet / Washer / Dryer / Bathroom<br>dryer / Semi-furnished (Home Appliances) |                          |     |
| Building Information     |                                                                                                                                                                                                 |                          |     |
| Completion               | Mar, 2023                                                                                                                                                                                       | Earthquake<br>Resistance | New |