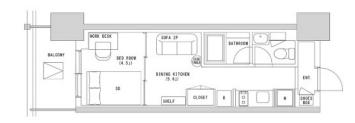

## A tranquil space surrounded by history and culture in the Suitengu area

**X** Price for monthly rent may vary based on lease periods, seasons, floor levels, etc.

Lease Conditions 1BR **LAYOUT** 26.1 m<sup>2</sup>/280.93 ft<sup>2</sup> SIZE JPY 209,000 / month RENT **Management Fee Key Money Deposit Lease Term** Negotiable Available Renewal Fee 1 month + tax**Agent Fee** No Key Money / Auto lock / Fridge / Air-Con / Balcony / Internet Included / Short-term Lease / Other Info Furnished / Washer / Dryer / Bathroom dryer / Semi-furnished (Home Appliances) **Building Information** Earthquake Feb, 2023 New Completion Resistance RC Structure **Car Parking** extra charge **Bicycle Parking** extra charge Music Pet **Instrument** 

Delivery box / 24h Garbage Drop-off / Newly-built

\*The actual Layout & Size may differ slightly from this floor plans & pictures.

inquiry@houserep-tokyo.com

+81 (0)3 6427 5860

Transaction Type: Intermediate Agent Fee: 1 month + tax