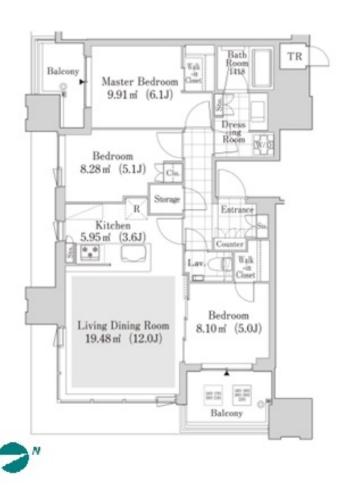

\*The actual Layout & Size may differ slightly from this floor plans & pictures.

#301, 1-4-15, Hiroo, Shibuya-ku, Tokyo 150-0012, Japan +81 (0)3 6427 5860 inquiry@houserep-tokyo.com

 $\label{eq:Transaction} Transaction \ Type: Intermediate \\ Agent \ Fee: 1 \ month + tax$ 

Website: www.houserep-tokyo.com

| Lease Conditions      |                                                                                                                                                                                             |                          |     |  |
|-----------------------|---------------------------------------------------------------------------------------------------------------------------------------------------------------------------------------------|--------------------------|-----|--|
| LAYOUT                | 3 BR                                                                                                                                                                                        |                          |     |  |
| SIZE                  | 73.37 m <sup>2</sup> /789.74 ft <sup>2</sup>                                                                                                                                                |                          |     |  |
| RENT                  | JPY 444,000 / month                                                                                                                                                                         |                          |     |  |
| <b>Management Fee</b> | -                                                                                                                                                                                           |                          |     |  |
| Deposit               | 2 months                                                                                                                                                                                    | Key Money                | -   |  |
| Lease Term            | Fixed term lease for 36 months                                                                                                                                                              |                          |     |  |
| Available             | End, May, 2024                                                                                                                                                                              |                          |     |  |
| Renewal Fee           | -                                                                                                                                                                                           |                          |     |  |
| Agent Fee             | 1 month + tax                                                                                                                                                                               |                          |     |  |
| Other Info            | Depreciation: 1 month / No Key Money / Auto lock / Air-Con / Separated Toilet / Balcony / Penalty Fee for Early Cancellation / Nice Views / Flooring / Floor Heating / Bathroom dryer / WIC |                          |     |  |
| Building Information  |                                                                                                                                                                                             |                          |     |  |
| Completion            | Aug, 2018                                                                                                                                                                                   | Earthquake<br>Resistance | New |  |