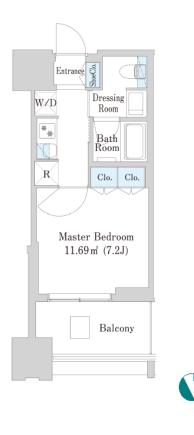

\*The actual Layout & Size may differ slightly from this floor plans & pictures.

Transaction Type : Intermediate Agent Fee : 1 month + tax

Website : www.houserep-tokyo.com

| Lease Conditions                 |                                                                                                                                                                                    |           |         |  |  |  |  |  |
|----------------------------------|------------------------------------------------------------------------------------------------------------------------------------------------------------------------------------|-----------|---------|--|--|--|--|--|
| LAYOUT                           | Studio                                                                                                                                                                             |           |         |  |  |  |  |  |
| SIZE                             | 25.15 m <sup>2</sup> /270.71 ft <sup>2</sup>                                                                                                                                       |           |         |  |  |  |  |  |
| RENT                             | JPY 134,000 / month                                                                                                                                                                |           |         |  |  |  |  |  |
| Management Fee                   |                                                                                                                                                                                    |           |         |  |  |  |  |  |
| Deposit                          | 2 months                                                                                                                                                                           | Key Money | -       |  |  |  |  |  |
| Lease Term                       | Fixed term lease for 36 months                                                                                                                                                     |           |         |  |  |  |  |  |
| Available                        | End, Jun, 2024                                                                                                                                                                     |           |         |  |  |  |  |  |
| <b>Renewal Fee</b>               | -                                                                                                                                                                                  |           |         |  |  |  |  |  |
| Agent Fee                        | 1 month + tax                                                                                                                                                                      |           |         |  |  |  |  |  |
| Other Info                       | Depreciation : 1 month / No Key Money / Auto<br>lock / Air-Con / Separated Toilet / Balcony /<br>Penalty Fee for Early Cancellation / Flooring /<br>Floor Heating / Bathroom dryer |           |         |  |  |  |  |  |
| Building Information             |                                                                                                                                                                                    |           |         |  |  |  |  |  |
| Completion                       | Aug, 2018Earthquake<br>ResistanceNew                                                                                                                                               |           |         |  |  |  |  |  |
| Structure                        | RC, 23 story                                                                                                                                                                       |           |         |  |  |  |  |  |
| Car Parking                      | ГВС                                                                                                                                                                                |           |         |  |  |  |  |  |
| <b>Bicycle Parking</b>           | ТВС                                                                                                                                                                                |           |         |  |  |  |  |  |
| Music<br>Instrument              | -                                                                                                                                                                                  | Pet       | Allowed |  |  |  |  |  |
| Facilities                       | Within 20 min to Tokyo station by car / Near Large<br>Parks / Front desk / Concierge / Janitor / Delivery<br>box / Elevator / High-rise / Newly-built (~7 y/o)                     |           |         |  |  |  |  |  |
| Remarks                          |                                                                                                                                                                                    |           |         |  |  |  |  |  |
| Pet:additional deposit (1 month) |                                                                                                                                                                                    |           |         |  |  |  |  |  |