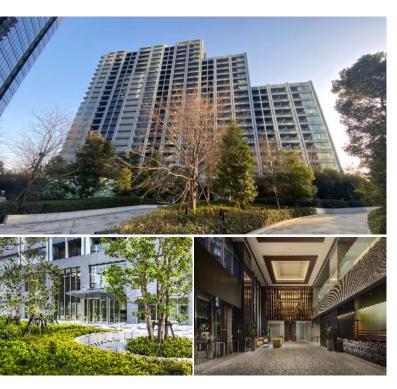

|                  | FOR RENT Property ID No. :153400 |                  |          |      | HOUSEREP TOKYO INC. Website : www.houserep-tokyo.com |                                                                                                                                                  |  |
|------------------|----------------------------------|------------------|----------|------|------------------------------------------------------|--------------------------------------------------------------------------------------------------------------------------------------------------|--|
| Property<br>Name | OSAKI GARDEN RESIDENCE           |                  | Unit No. | ТҮРЕ |                                                      | Oosaki Station on JR Yamanote Line (8 min)<br>Ooimachi Station on JR Keihin Tohoku Line (15 min)<br>Gotanda Station on JR Yamanote Line (18 min) |  |
| Name             |                                  |                  | 418      | Apt. |                                                      |                                                                                                                                                  |  |
| Address          | 1-2-1, Nishishinagawa, Shi       | nagawa-Ku, Tokyo | u, Tokyo |      |                                                      |                                                                                                                                                  |  |

Modern High-rise Apt. in Osaki, easy access to Ebisu / Shibuya / Yokohama.

HOUSEREP TOKYO INC.

#301, 1-4-15, Hiroo, Shibuya-ku, Tokyo 150-0012, Japan

inquiry@houserep-tokyo.com

ハウスレップ トーキョー株式会社

+81 (0)3 6427 5860

\*The actual Layout & Size may differ slightly from this floor plans & pictures.

Transaction Type : Intermediate Agent Fee : 1 month + tax

Website : www.houserep-tokyo.com

| Lease Conditions                 |                                                                                                                                                                                    |           |         |  |  |  |  |  |
|----------------------------------|------------------------------------------------------------------------------------------------------------------------------------------------------------------------------------|-----------|---------|--|--|--|--|--|
| LAYOUT                           | Studio                                                                                                                                                                             |           |         |  |  |  |  |  |
| SIZE                             | 25.15 m <sup>2</sup> /270.71 ft <sup>2</sup>                                                                                                                                       |           |         |  |  |  |  |  |
| RENT                             | JPY 134,000 / month                                                                                                                                                                |           |         |  |  |  |  |  |
| Management Fee                   |                                                                                                                                                                                    |           |         |  |  |  |  |  |
| Deposit                          | 2 months                                                                                                                                                                           | Key Money | -       |  |  |  |  |  |
| Lease Term                       | Fixed term lease for 36 months                                                                                                                                                     |           |         |  |  |  |  |  |
| Available                        | End, Jun, 2024                                                                                                                                                                     |           |         |  |  |  |  |  |
| <b>Renewal Fee</b>               | -                                                                                                                                                                                  |           |         |  |  |  |  |  |
| Agent Fee                        | 1 month + tax                                                                                                                                                                      |           |         |  |  |  |  |  |
| Other Info                       | Depreciation : 1 month / No Key Money / Auto<br>lock / Air-Con / Separated Toilet / Balcony /<br>Penalty Fee for Early Cancellation / Flooring /<br>Floor Heating / Bathroom dryer |           |         |  |  |  |  |  |
| Building Information             |                                                                                                                                                                                    |           |         |  |  |  |  |  |
| Completion                       | Aug, 2018Earthquake<br>ResistanceNew                                                                                                                                               |           |         |  |  |  |  |  |
| Structure                        | RC, 23 story                                                                                                                                                                       |           |         |  |  |  |  |  |
| Car Parking                      | ГВС                                                                                                                                                                                |           |         |  |  |  |  |  |
| <b>Bicycle Parking</b>           | ТВС                                                                                                                                                                                |           |         |  |  |  |  |  |
| Music<br>Instrument              | -                                                                                                                                                                                  | Pet       | Allowed |  |  |  |  |  |
| Facilities                       | Within 20 min to Tokyo station by car / Near Large<br>Parks / Front desk / Concierge / Janitor / Delivery<br>box / Elevator / High-rise / Newly-built (~7 y/o)                     |           |         |  |  |  |  |  |
| Remarks                          |                                                                                                                                                                                    |           |         |  |  |  |  |  |
| Pet:additional deposit (1 month) |                                                                                                                                                                                    |           |         |  |  |  |  |  |