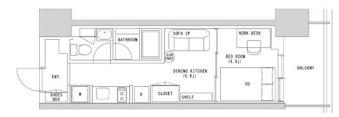

A tranquil space surrounded by history and culture in the Suitengu area

※ Price for monthly rent may vary based on lease periods, seasons, floor levels, etc.

Lease Conditions 1BR **LAYOUT** 26.1 m<sup>2</sup>/280.93 ft<sup>2</sup> SIZE JPY 204,000 / month RENT **Management Fee** Deposit **Key Money Lease Term** Negotiable Available Renewal Fee 1 month + tax**Agent Fee** No Key Money / Auto lock / Fridge / Air-Con / Balcony / Internet Included / Short-term Lease / Other Info Furnished / Washer / Dryer / Bathroom dryer / Semi-furnished (Home Appliances) **Building Information** Earthquake Feb, 2023 New Completion Resistance

Car Parking extra charge

Bicycle Parking extra charge

Music Instrument - Pet 
Facilities Delivery box / 24h Garbage Drop-off / Newly-built (~7 y/o)

RC

Structure

\*The actual Layout & Size may differ slightly from this floor plans & pictures.