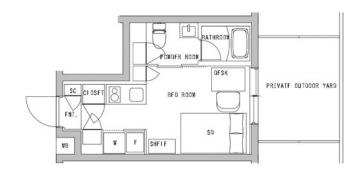

**LAYOUT** 

## Tranquil Living within Vibrant Tokyo

**X** Price for monthly rent may vary based on lease periods, seasons, floor levels, etc.

20.77 m<sup>2</sup>/223.56 ft<sup>2</sup> SIZE JPY 233,000 / month **RENT Management Fee Key Money Deposit Lease Term** Negotiable Available Renewal Fee 1 month + tax**Agent Fee** No Key Money / Fridge / Air-Con / Balcony / Internet Included / Short-term Lease / Furnished / Other Info Washer / Dryer / Bathroom dryer / Semi-furnished (Home Appliances) **Building Information** Earthquake Oct, 2023 New Completion Resistance RC Structure **Car Parking Bicycle Parking** 