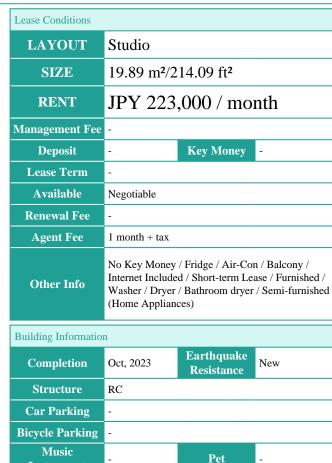

## HMLET GAKUGEIDAIGAKU

Unit No. **TYPE** 1Studio

Access

Gakugeidaigaku Station on Toyoko Line (8 min)

6-14-13, Shimoma, Setagaya-Ku, Tokyo Address

## Tranquil Living within Vibrant Tokyo

**X** Price for monthly rent may vary based on lease periods, seasons, floor levels, etc.

Delivery box / Newly-built (~7 y/o)

\*The actual Layout & Size may differ slightly from this floor plans & pictures.

#301, 1-4-15, Hiroo, Shibuya-ku, Tokyo 150-0012, Japan +81 (0)3 6427 5860 inquiry@houserep-tokyo.com

Transaction Type: Intermediate Agent Fee: 1 month + tax

Website: www.houserep-tokyo.com

Remarks

Instrument

**Facilities** 

Renters Insuarance: Required