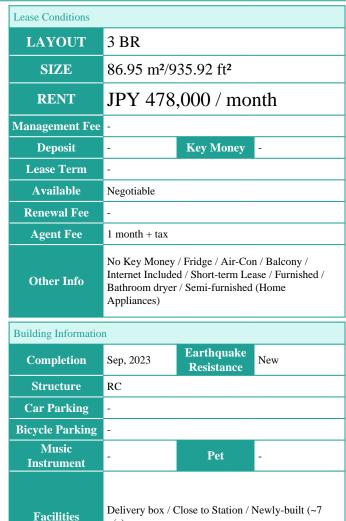

FOR RENT Property ID No. :153382 HOUSEREP TOKYO INC. Website : www.houserep-tokyo.com

HMLET HIGASHINAKANO II

5-5-16, Higashinakano, Nakano-Ku, Tokyo

**Property** 

Name

Address

Unit No. TYPE

3BR Apt.

## Discover Higahi-Nakano's Urban Charm: Shinjuku at Your Doorstep

※ Price for monthly rent may vary based on lease periods, seasons, floor levels, etc.

\*The actual Layout & Size may differ slightly from this floor plans & pictures.

Remarks

Renters Insuarance : Required