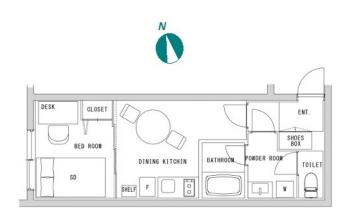

| Lease Conditions     |                                                                                                                                                           |                          |     |
|----------------------|-----------------------------------------------------------------------------------------------------------------------------------------------------------|--------------------------|-----|
| LAYOUT               | 1 BR                                                                                                                                                      |                          |     |
| SIZE                 | 29.57 m <sup>2</sup> /318.28 ft <sup>2</sup>                                                                                                              |                          |     |
| RENT                 | JPY 246,000 / month                                                                                                                                       |                          |     |
| Management Fee       | -                                                                                                                                                         |                          |     |
| Deposit              | -                                                                                                                                                         | Key Money                | -   |
| Lease Term           | -                                                                                                                                                         |                          |     |
| Available            | Negotiable                                                                                                                                                |                          |     |
| Renewal Fee          | -                                                                                                                                                         |                          |     |
| Agent Fee            | 1 month + tax                                                                                                                                             |                          |     |
| Other Info           | No Key Money / Fridge / Air-Con / Balcony /<br>Internet Included / Short-term Lease / Furnished /<br>Bathroom dryer / Semi-furnished (Home<br>Appliances) |                          |     |
| Building Information |                                                                                                                                                           |                          |     |
| Completion           | Sep, 2023                                                                                                                                                 | Earthquake<br>Resistance | New |
| Structure            | RC                                                                                                                                                        |                          |     |
| Car Parking          | -                                                                                                                                                         |                          |     |
| Bicycle Parking      | -                                                                                                                                                         |                          |     |
| Music<br>Instrument  | -                                                                                                                                                         | Pet                      | -   |
| Facilities           | Delivery box / Close to Station / Newly-built (~7 y/o)                                                                                                    |                          |     |