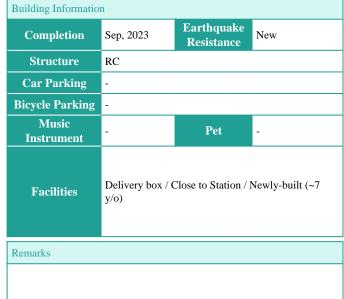

|          | FOR RENT                  | Property ID No. :153376 |          |      |          | HOUSEREP TOKYO INC. Website : www.houserep-tokyo.com         |  |  |
|----------|---------------------------|-------------------------|----------|------|----------|--------------------------------------------------------------|--|--|
| Property |                           |                         | Unit No. | ТҮРЕ |          | Higashi-nakano Station on JR Chuo Line Rapid Service (3 min) |  |  |
| Name     |                           | HIGASHINAKANO II        |          | Apt. | Access ( | Ochiai Station on Tozai Line (6 min)                         |  |  |
| Address  | 5-5-16, Higashinakano, Na | kano-Ku, Tokyo          |          |      |          | Higashinakano Station on Oedo Line (7 min)                   |  |  |
|          |                           |                         |          |      |          |                                                              |  |  |

Transaction Type : Intermediate Agent Fee : 1 month + tax

Website : www.houserep-tokyo.com

| Lease Conditions |                                                                                                                                                           |             |  |  |  |  |
|------------------|-----------------------------------------------------------------------------------------------------------------------------------------------------------|-------------|--|--|--|--|
| LAYOUT           | Studio                                                                                                                                                    |             |  |  |  |  |
| SIZE             | 25.51 m <sup>2</sup> /274.58 ft <sup>2</sup>                                                                                                              |             |  |  |  |  |
| RENT             | JPY 247,000 / month                                                                                                                                       |             |  |  |  |  |
| Management Fee   | -                                                                                                                                                         |             |  |  |  |  |
| Deposit          | -                                                                                                                                                         | Key Money - |  |  |  |  |
| Lease Term       | -                                                                                                                                                         |             |  |  |  |  |
| Available        | Negotiable                                                                                                                                                |             |  |  |  |  |
| Renewal Fee      | -                                                                                                                                                         |             |  |  |  |  |
| Agent Fee        | 1 month + tax                                                                                                                                             |             |  |  |  |  |
| Other Info       | No Key Money / Fridge / Air-Con / Balcony /<br>Internet Included / Short-term Lease / Furnished /<br>Bathroom dryer / Semi-furnished (Home<br>Appliances) |             |  |  |  |  |
|                  |                                                                                                                                                           |             |  |  |  |  |