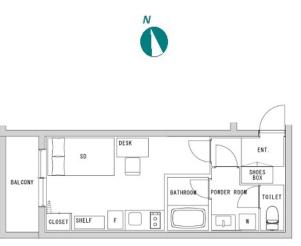

Discover Higahi-Nakano's Urban Charm: Shinjuku at Your Doorstep

X Price for monthly rent may vary based on lease periods, seasons, floor levels, etc.

\*The actual Layout & Size may differ slightly from this floor plans & pictures.

Transaction Type : Intermediate Agent Fee : 1 month + tax

Website : www.houserep-tokyo.com

| Lease Conditions |                                                                                                                                                           |             |  |  |  |  |
|------------------|-----------------------------------------------------------------------------------------------------------------------------------------------------------|-------------|--|--|--|--|
| LAYOUT           | Studio                                                                                                                                                    |             |  |  |  |  |
| SIZE             | 25.51 m <sup>2</sup> /274.58 ft <sup>2</sup>                                                                                                              |             |  |  |  |  |
| RENT             | JPY 247,000 / month                                                                                                                                       |             |  |  |  |  |
| Management Fee   | -                                                                                                                                                         |             |  |  |  |  |
| Deposit          | -                                                                                                                                                         | Key Money - |  |  |  |  |
| Lease Term       | -                                                                                                                                                         |             |  |  |  |  |
| Available        | Negotiable                                                                                                                                                |             |  |  |  |  |
| Renewal Fee      | -                                                                                                                                                         |             |  |  |  |  |
| Agent Fee        | 1 month + tax                                                                                                                                             |             |  |  |  |  |
| Other Info       | No Key Money / Fridge / Air-Con / Balcony /<br>Internet Included / Short-term Lease / Furnished /<br>Bathroom dryer / Semi-furnished (Home<br>Appliances) |             |  |  |  |  |
|                  |                                                                                                                                                           |             |  |  |  |  |