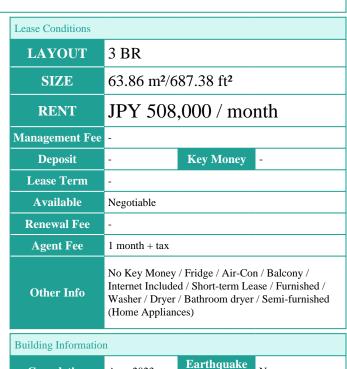

Completion

**Property** Name

Address

## **HMLET SHINJUKU** WAKAMATSUCHO

25-9, Wakamatsucho, Shinjuku-Ku, Tokyo

Unit No. 3BR

Access

**TYPE** 

Apt.

Wakamatsukawada Station on Oedo Line (3 min) Waseda Station on Tozai Line (10 min)

## Connectivity with Shinjuku: Embrace the Heartbeat of City Living

\* Price for monthly rent may vary based on lease periods, seasons, floor levels, etc.

Resistance

Aug, 2023

New

Within 20 min to Tokyo station by car / Delivery **Facilities** box / Close to Station / Newly-built (~7 y/o)

Remarks Renters Insuarance: Required