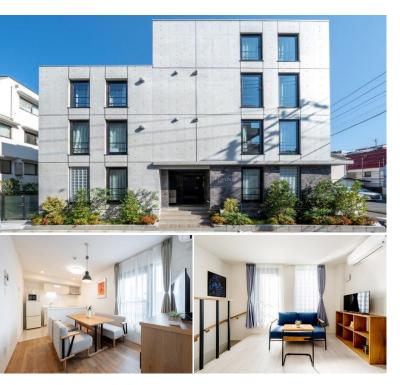

## **HMLET SHINJUKU** WAKAMATSUCHO

25-9, Wakamatsucho, Shinjuku-Ku, Tokyo

Unit No. 3BR

Access

**TYPE** 

Apt.

Wakamatsukawada Station on Oedo Line (3 min) Waseda Station on Tozai Line (10 min)

## Connectivity with Shinjuku: Embrace the Heartbeat of City Living

\* Price for monthly rent may vary based on lease periods, seasons, floor levels, etc.

Resistance

Aug, 2023

New

Within 20 min to Tokyo station by car / Delivery **Facilities** box / Close to Station / Newly-built (~7 y/o)