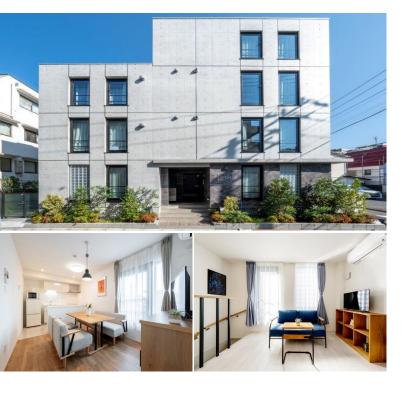

|         | FOR RENT                       | Property ID No. :153373 |          |      | HOUSEREP TOKYO INC. Website : www.houserep-tokyo.com |                                                                                       |  |
|---------|--------------------------------|-------------------------|----------|------|------------------------------------------------------|---------------------------------------------------------------------------------------|--|
| 1 .     | HMLET SHINJUKU<br>WAKAMATSUCHO |                         | Unit No. | ТҮРЕ | Access                                               | Wakamatsukawada Station on Oedo Line (3 min)<br>Waseda Station on Tozai Line (10 min) |  |
|         |                                |                         | 2BR      | Apt. |                                                      |                                                                                       |  |
| Address | 25-9, Wakamatsucho, Shin       | juku-Ku, Tokyo          |          |      |                                                      |                                                                                       |  |

Connectivity with Shinjuku: Embrace the Heartbeat of City Living

X Price for monthly rent may vary based on lease periods, seasons, floor levels, etc.

| Lease Conditions     |                                                                                                                                                                            |                          |     |  |  |  |
|----------------------|----------------------------------------------------------------------------------------------------------------------------------------------------------------------------|--------------------------|-----|--|--|--|
| LAYOUT               | 2 BR                                                                                                                                                                       |                          |     |  |  |  |
| SIZE                 | 49.73 m <sup>2</sup> /535.28 ft <sup>2</sup>                                                                                                                               |                          |     |  |  |  |
| RENT                 | JPY 403,000 / month                                                                                                                                                        |                          |     |  |  |  |
| Management Fee       | -                                                                                                                                                                          |                          |     |  |  |  |
| Deposit              | -                                                                                                                                                                          | Key Money                | -   |  |  |  |
| Lease Term           | -                                                                                                                                                                          |                          |     |  |  |  |
| Available            | Negotiable                                                                                                                                                                 |                          |     |  |  |  |
| Renewal Fee          |                                                                                                                                                                            |                          |     |  |  |  |
| Agent Fee            | 1 month + tax                                                                                                                                                              |                          |     |  |  |  |
| Other Info           | No Key Money / Fridge / Air-Con / Balcony /<br>Internet Included / Short-term Lease / Furnished /<br>Washer / Dryer / Bathroom dryer / Semi-furnished<br>(Home Appliances) |                          |     |  |  |  |
| Building Information |                                                                                                                                                                            |                          |     |  |  |  |
| Completion           | Aug, 2023                                                                                                                                                                  | Earthquake<br>Resistance | New |  |  |  |
| Structure            | RC                                                                                                                                                                         |                          |     |  |  |  |
| Car Parking          | -                                                                                                                                                                          |                          |     |  |  |  |