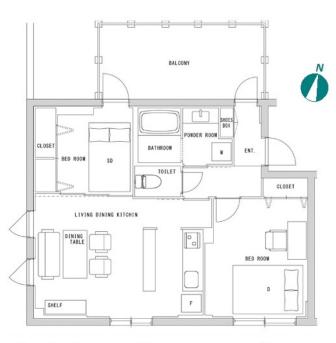

Connectivity with Shinjuku: Embrace the Heartbeat of City Living

X Price for monthly rent may vary based on lease periods, seasons, floor levels, etc.

| Lease Conditions     |                                                                                                                                                                            |                          |     |  |  |  |
|----------------------|----------------------------------------------------------------------------------------------------------------------------------------------------------------------------|--------------------------|-----|--|--|--|
| LAYOUT               | 2 BR                                                                                                                                                                       |                          |     |  |  |  |
| SIZE                 | 49.73 m <sup>2</sup> /535.28 ft <sup>2</sup>                                                                                                                               |                          |     |  |  |  |
| RENT                 | JPY 403,000 / month                                                                                                                                                        |                          |     |  |  |  |
| Management Fee       | -                                                                                                                                                                          |                          |     |  |  |  |
| Deposit              | -                                                                                                                                                                          | Key Money                | -   |  |  |  |
| Lease Term           | -                                                                                                                                                                          |                          |     |  |  |  |
| Available            | Negotiable                                                                                                                                                                 |                          |     |  |  |  |
| Renewal Fee          |                                                                                                                                                                            |                          |     |  |  |  |
| Agent Fee            | 1 month + tax                                                                                                                                                              |                          |     |  |  |  |
| Other Info           | No Key Money / Fridge / Air-Con / Balcony /<br>Internet Included / Short-term Lease / Furnished /<br>Washer / Dryer / Bathroom dryer / Semi-furnished<br>(Home Appliances) |                          |     |  |  |  |
| Building Information |                                                                                                                                                                            |                          |     |  |  |  |
| Completion           | Aug, 2023                                                                                                                                                                  | Earthquake<br>Resistance | New |  |  |  |
| Structure            | RC                                                                                                                                                                         |                          |     |  |  |  |
| Car Parking          | -                                                                                                                                                                          |                          |     |  |  |  |