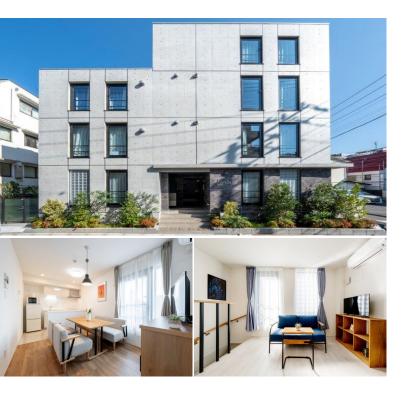

HMLET SHINJUKU WAKAMATSUCHO

1BR

Unit No.

Apt. Access

**TYPE** 

 $Waka mat suka wada \ {\tt Station} \ {\tt on} \ Oedo \ {\tt Line} \ (3 \ {\tt min}) \\ Waseda \ {\tt Station} \ {\tt on} \ Tozai \ {\tt Line} \ (10 \ {\tt min})$ 

Address

25-9, Wakamatsucho, Shinjuku-Ku, Tokyo

## Connectivity with Shinjuku: Embrace the Heartbeat of City Living

※ Price for monthly rent may vary based on lease periods, seasons, floor levels, etc.

| Building Information |           |                          |     |
|----------------------|-----------|--------------------------|-----|
| Completion           | Aug, 2023 | Earthquake<br>Resistance | New |
| Structure            | RC        |                          |     |
| Car Parking          | -         |                          |     |
| Bicycle Parking      | -         |                          |     |
| Music<br>Instrument  | -         | Pet                      | -   |
|                      |           |                          |     |

Facilities

Within 20 min to Tokyo station by car / Delivery box / Close to Station / Newly-built (~7 y/o)

\*The actual Layout & Size may differ slightly from this floor plans & pictures

inquiry@houserep-tokyo.com