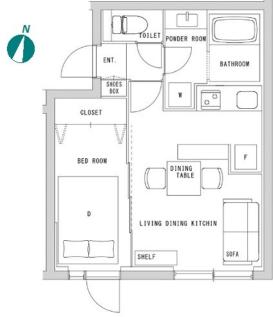

HMLET SHINJUKU WAKAMATSUCHO

1BR

Unit No.

Apt. Access

**TYPE** 

 $Waka mat suka wada \ {\tt Station} \ {\tt on} \ Oedo \ {\tt Line} \ (3 \ {\tt min}) \\ Waseda \ {\tt Station} \ {\tt on} \ Tozai \ {\tt Line} \ (10 \ {\tt min})$ 

Facilities

Within 20 min to Tokyo station by car / Delivery box / Close to Station / Newly-built (~7 y/o)

\*The actual Layout & Size may differ slightly from this floor plans & pictures

inquiry@houserep-tokyo.com