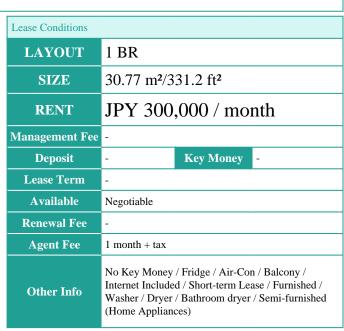

## Connectivity with Shinjuku: Embrace the Heartbeat of City Living

※ Price for monthly rent may vary based on lease periods, seasons, floor levels, etc.

| Building Information |           |                          |     |
|----------------------|-----------|--------------------------|-----|
| Completion           | Aug, 2023 | Earthquake<br>Resistance | New |
| Structure            | RC        |                          |     |
| Car Parking          | -         |                          |     |
| Bicycle Parking      | -         |                          |     |
| Music<br>Instrument  | -         | Pet                      | -   |
|                      |           |                          |     |

Facilities

Within 20 min to Tokyo station by car / Delivery box / Close to Station / Newly-built (~7 y/o)

\*The actual Layout & Size may differ slightly from this floor plans & pictures

inquiry@houserep-tokyo.com